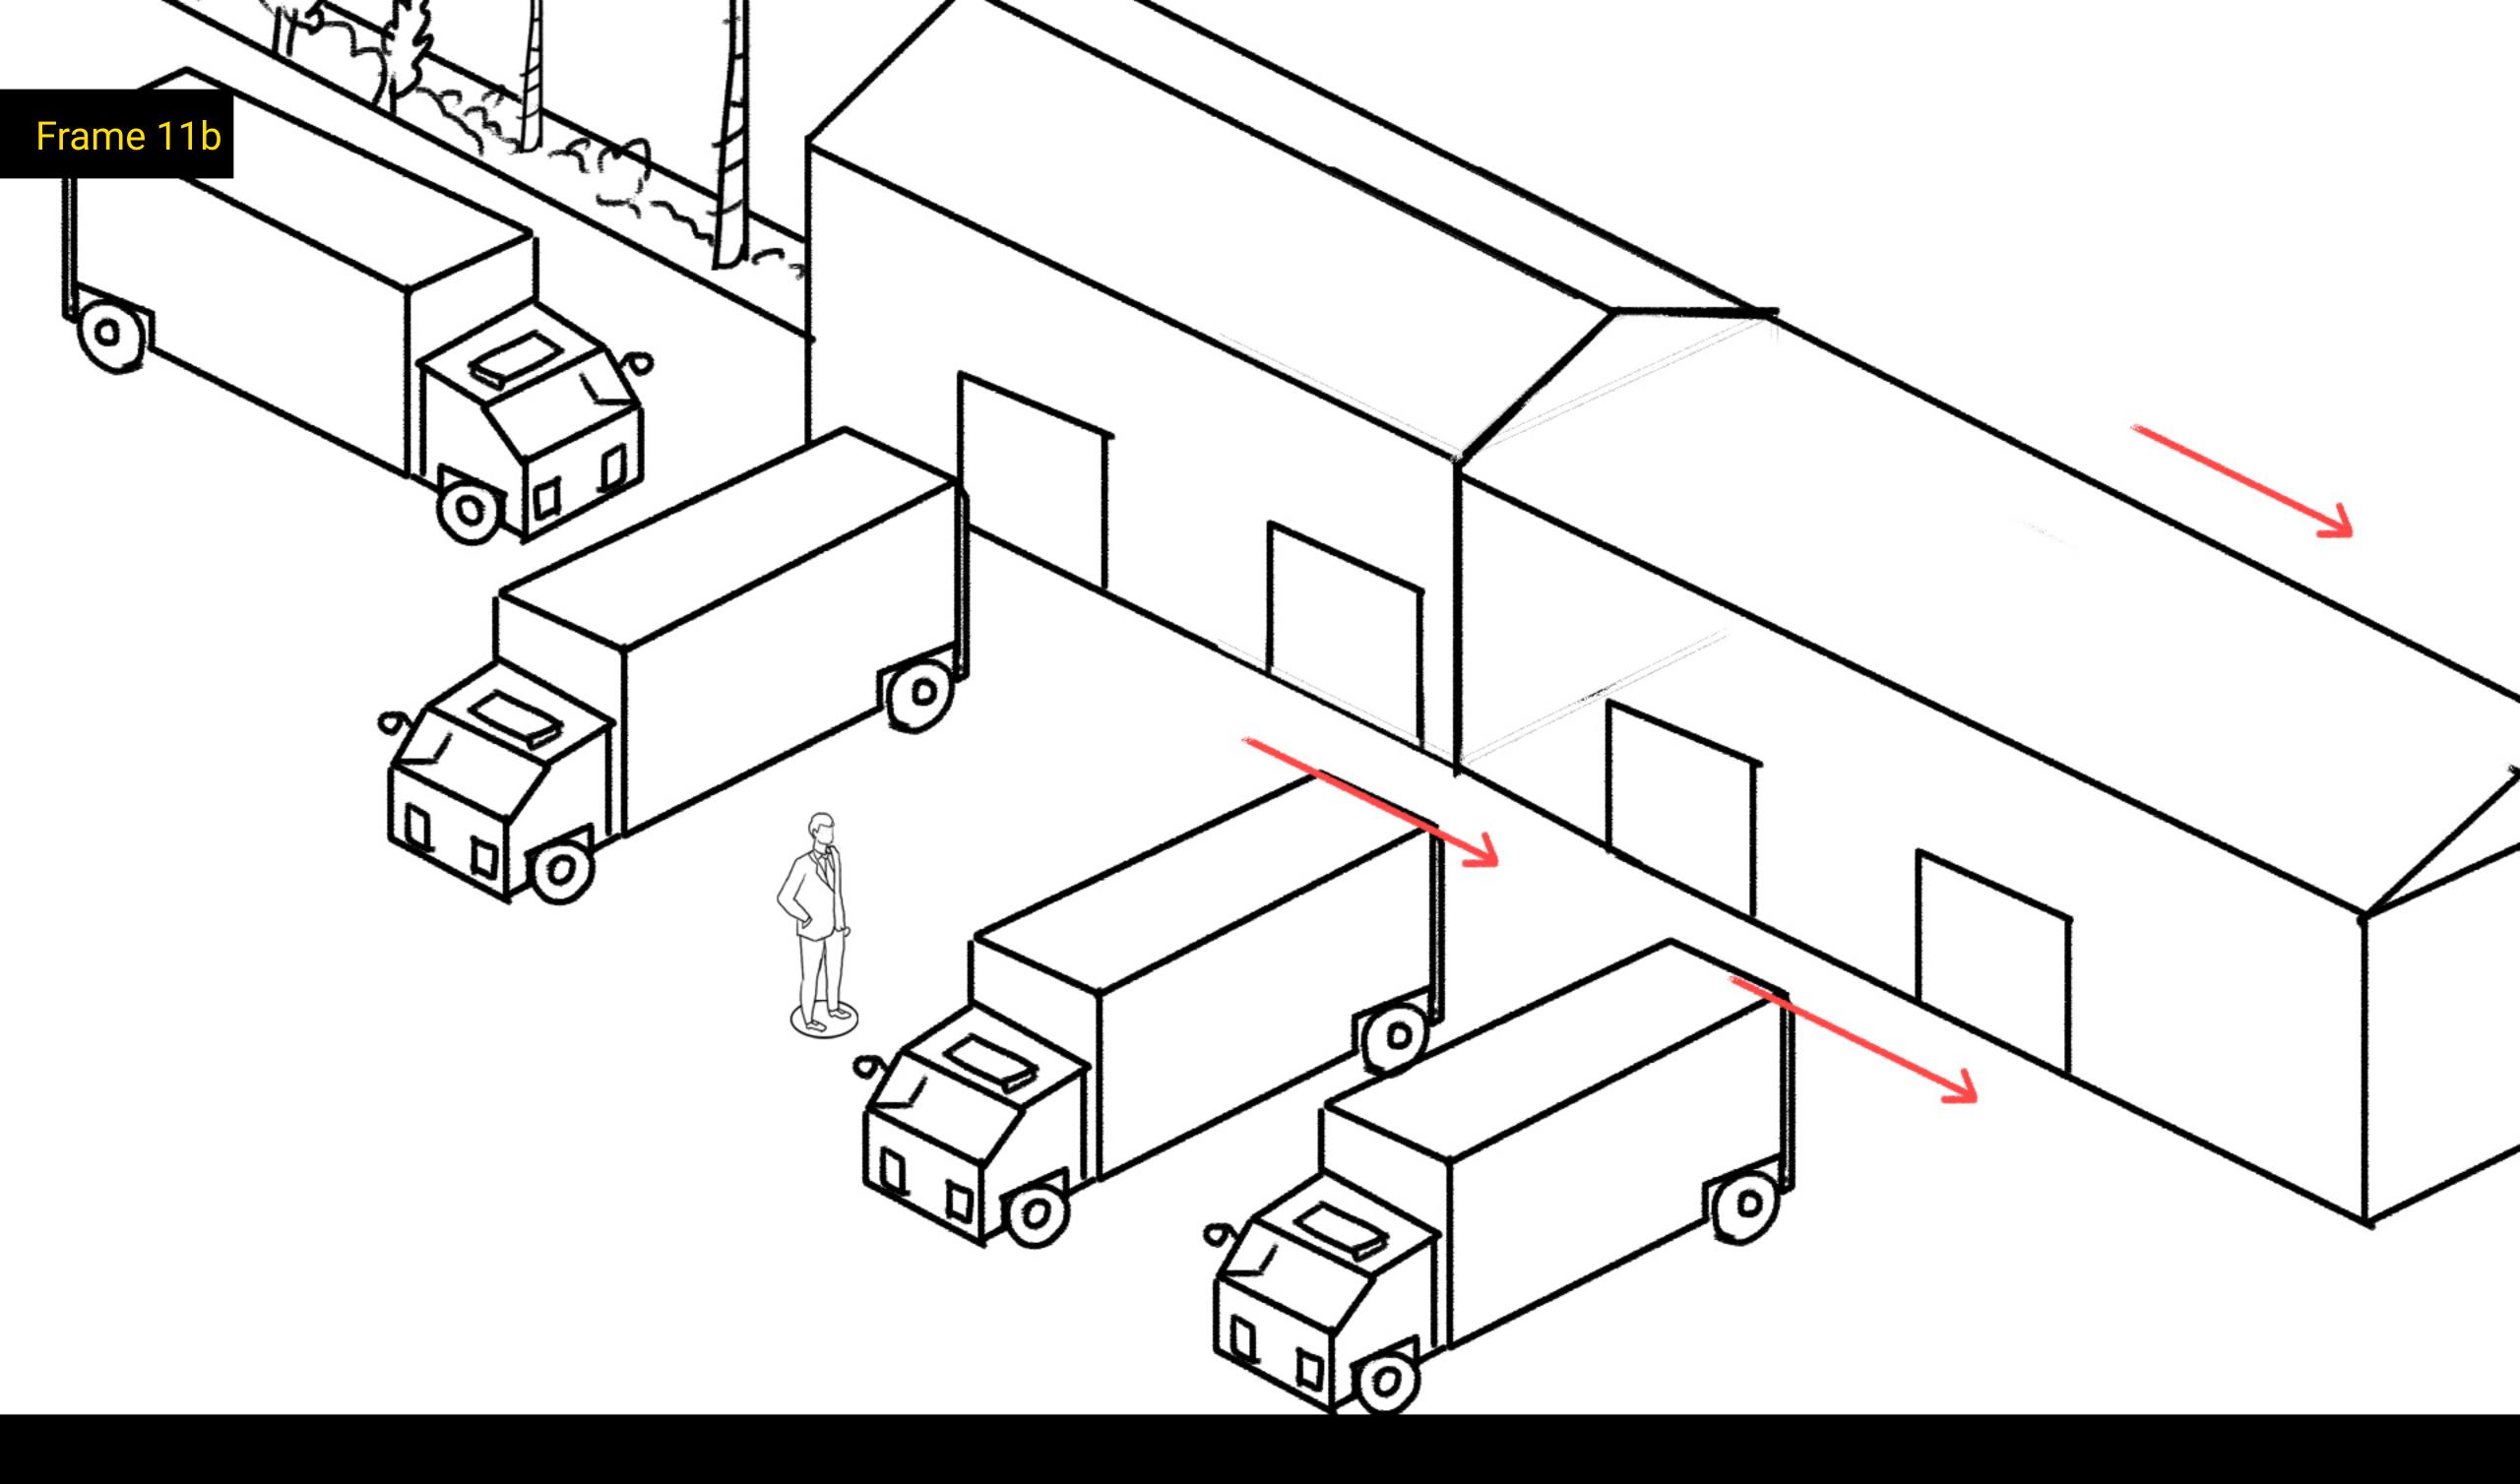

Voice over: When you establish your business at Al Wukair Logistic park,...

Visual: We show the warehouse becoming bigger and more trucks being added in the scene. We show more trucks coming towards the building.

Voice over: ...you get to operate at an international park with scalability options...

Visual: We show a timelapse of buildings, and trees growing and developing around the warehouses in the park. We show trucks of different colours entering and leaving the scene.