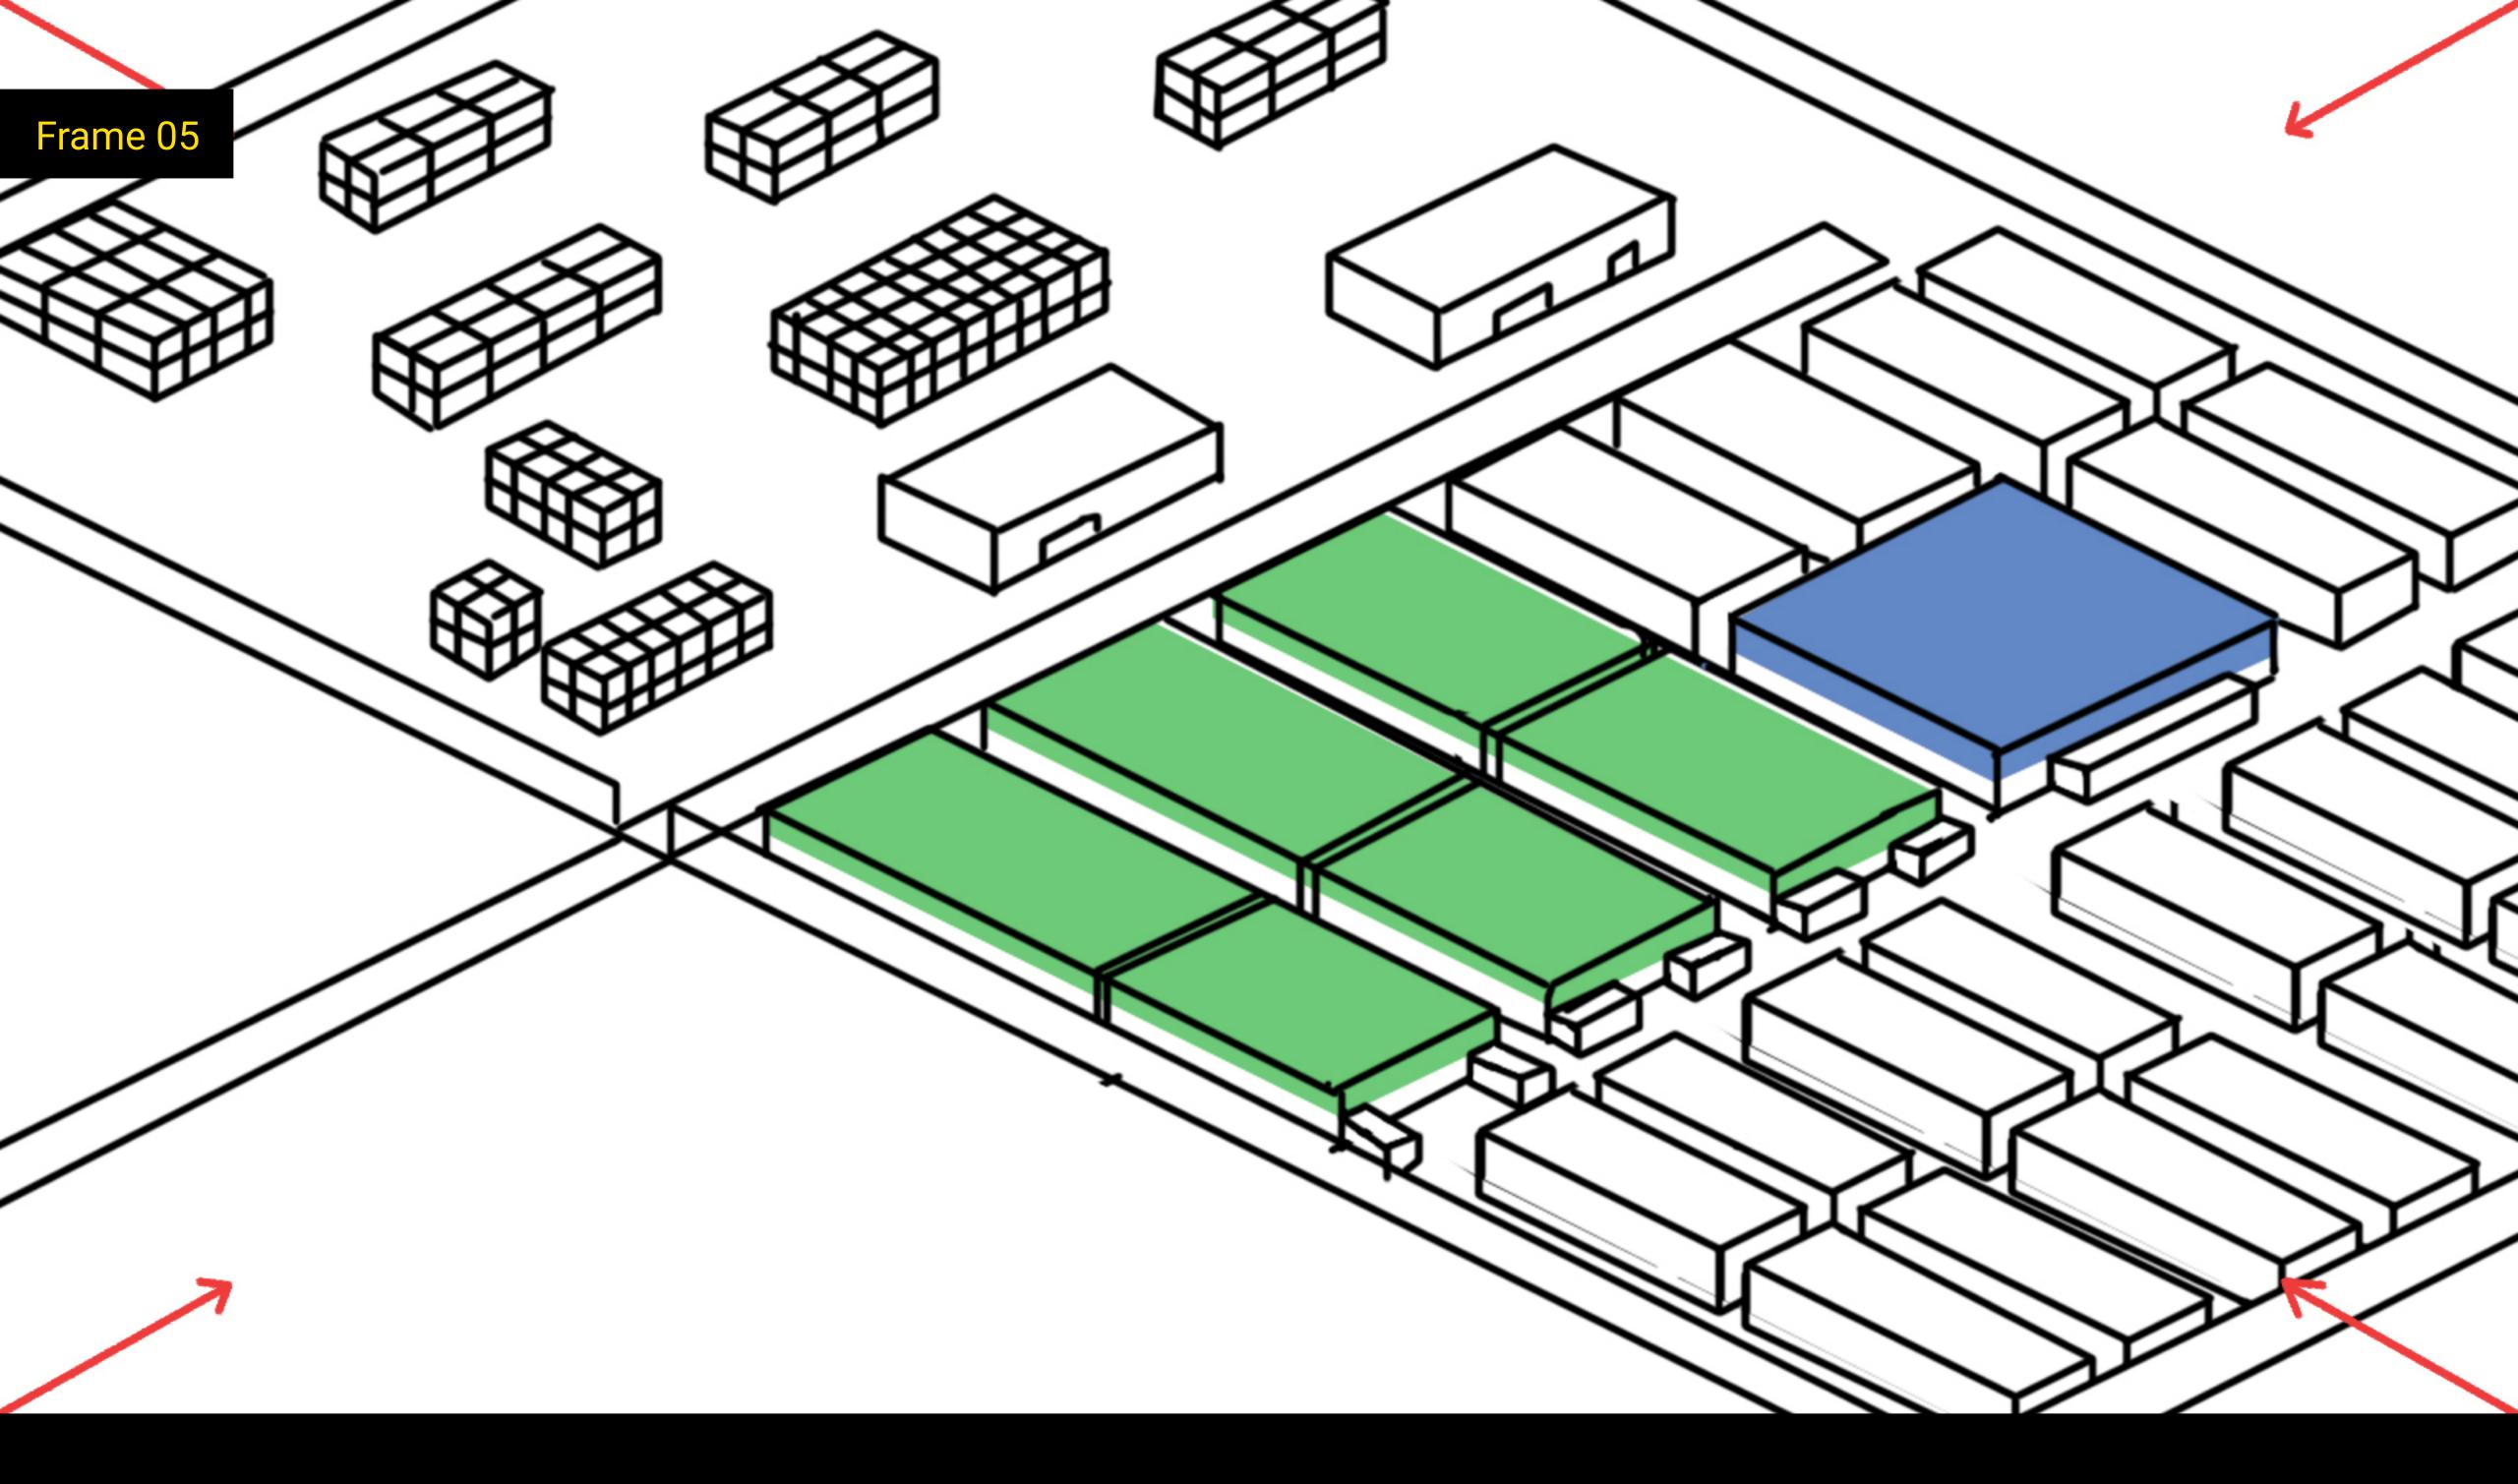

Voice over: Centrally located between the airport, seaport, accommodation, and markets...

Visual: The camera zooms in to show an overall view of the Al Wukair Park. We show buildings popping up throughout the campus.

Voice over: ...this facility provides industrial workshops, storage units, showrooms and open yards...

Visual: The scene cuts to show the different businesses of varying size in the park. We show a small metal grinding facility, a medium sized carpentry workshop and a bigger marble cutting facility.