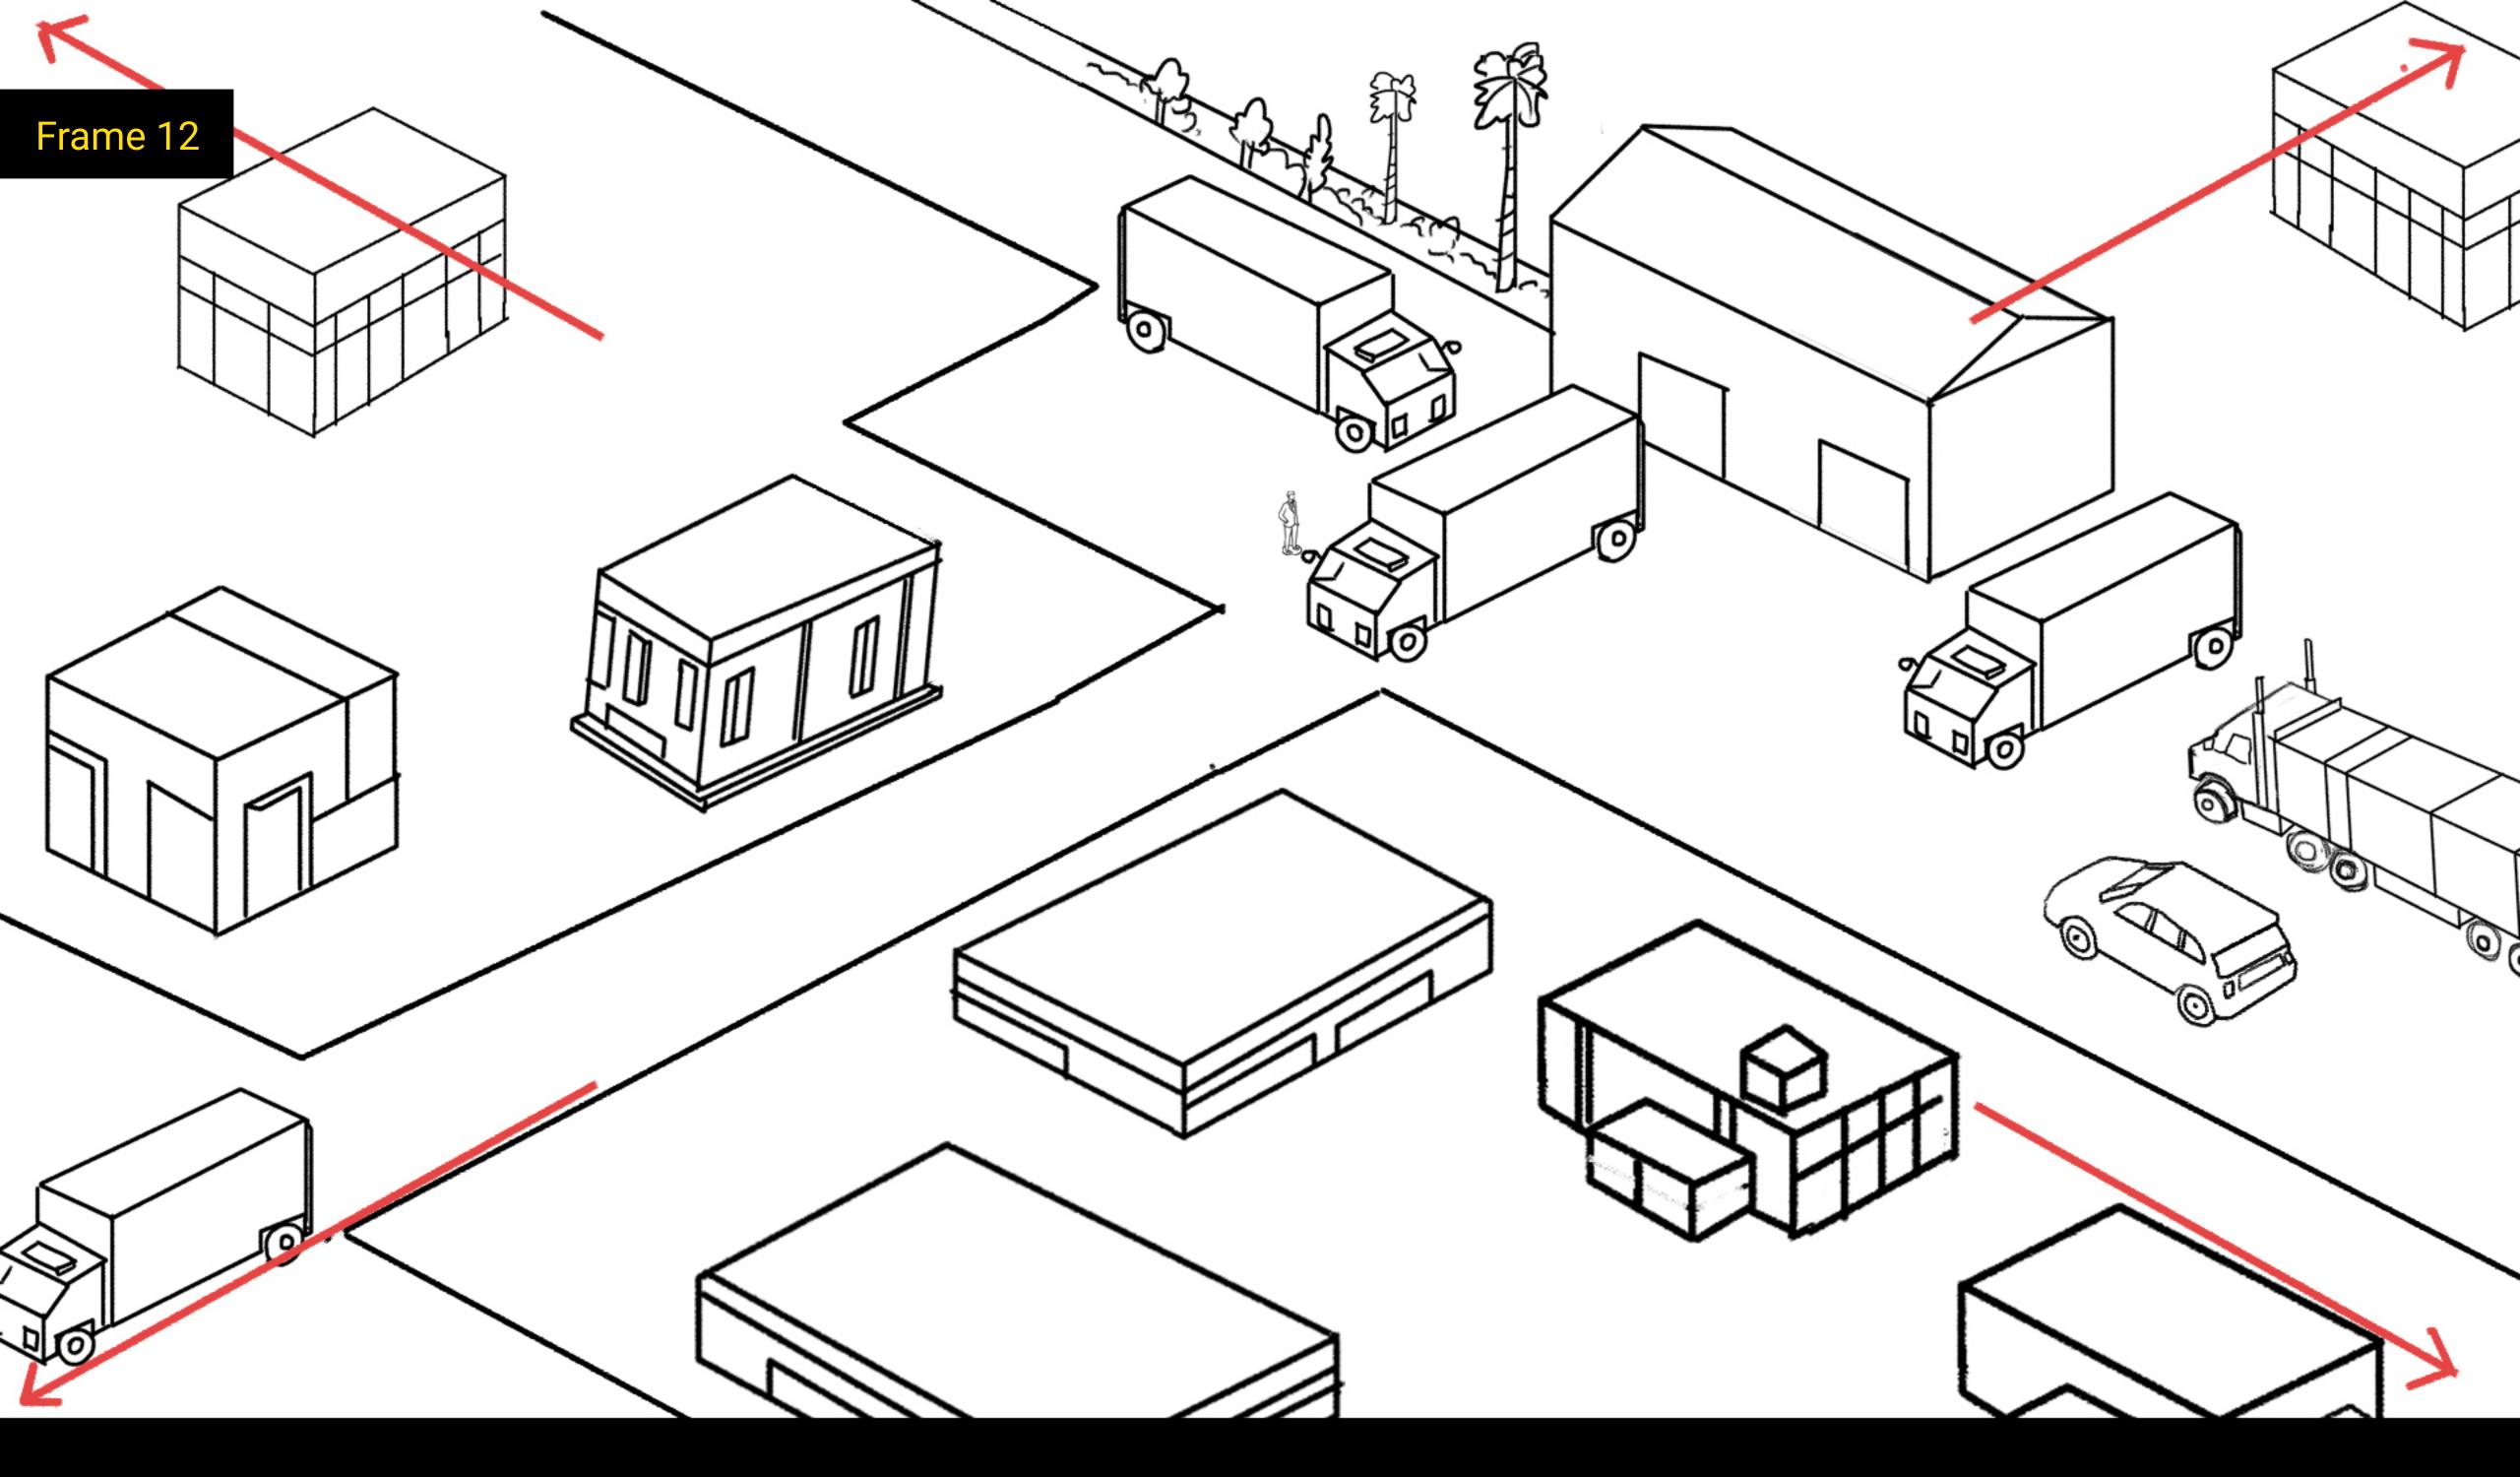

Voice over: ...you get to operate at an international park with scalability options...

Visual: We show a timelapse of buildings, and trees growing and developing around the warehouses in the park. We show trucks of different colours entering and leaving the scene.

Voice over: ...while being close to your clients and adjacent industries, creating more opportunities.

Visual: The scene then changes to show a 2D view of a few businessmen, manufacturers and carpenters standing looking at the camera with a proud smile on their faces. We show the Qatar National Flag flying in the background.