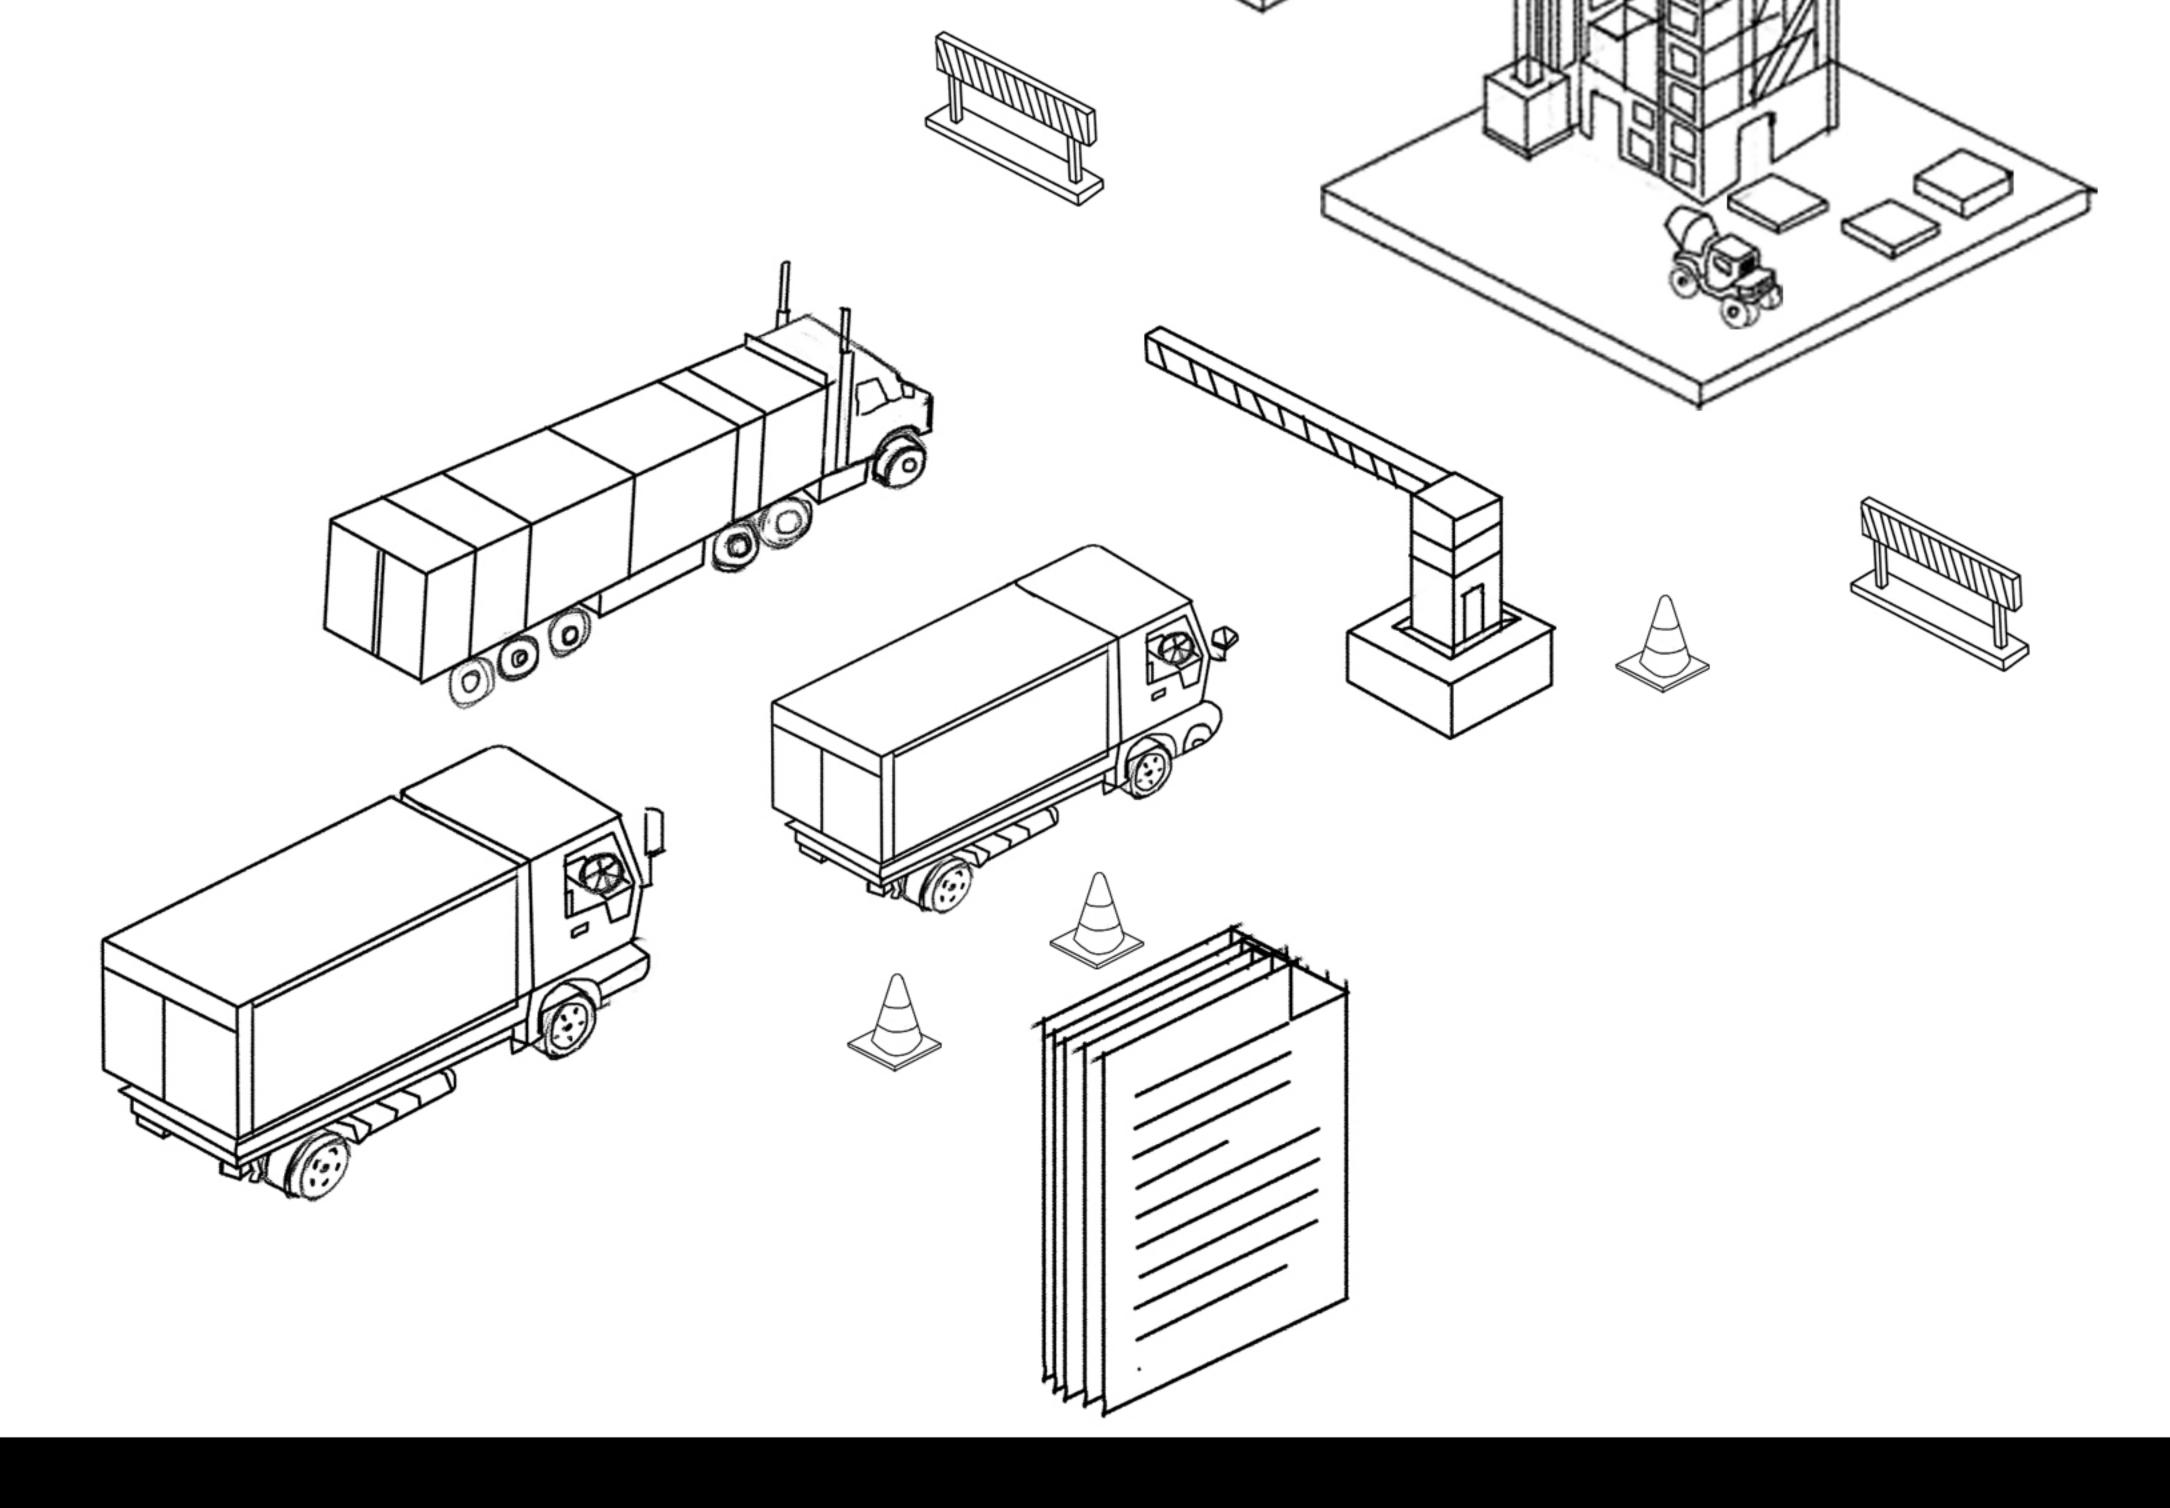

Visual: We show two bigger container trucks entering the scene and moving forward with the first one.

Voice over: ...or an established business with a strong presence.

Visual: The trucks reach in front of a gate and the trucks stop. We can see a construction site behind the gate.

Voice over: Establishing an infrastructure,...

Visual: Contract papers start appearing on the right side of the trucks.

Voice over: ...getting through endless contracts,...

Visual: A paper with a pen and another paper with a seal appear around the trucks as if locking them in.

Voice over: ...registration and permit procedures can be time as well as energy-consuming!

Visual: The obstacles disappear and the gate opens. The trucks continue to move forward.

Voice over: We understand that your priority is to run your business in the most efficient way possible.