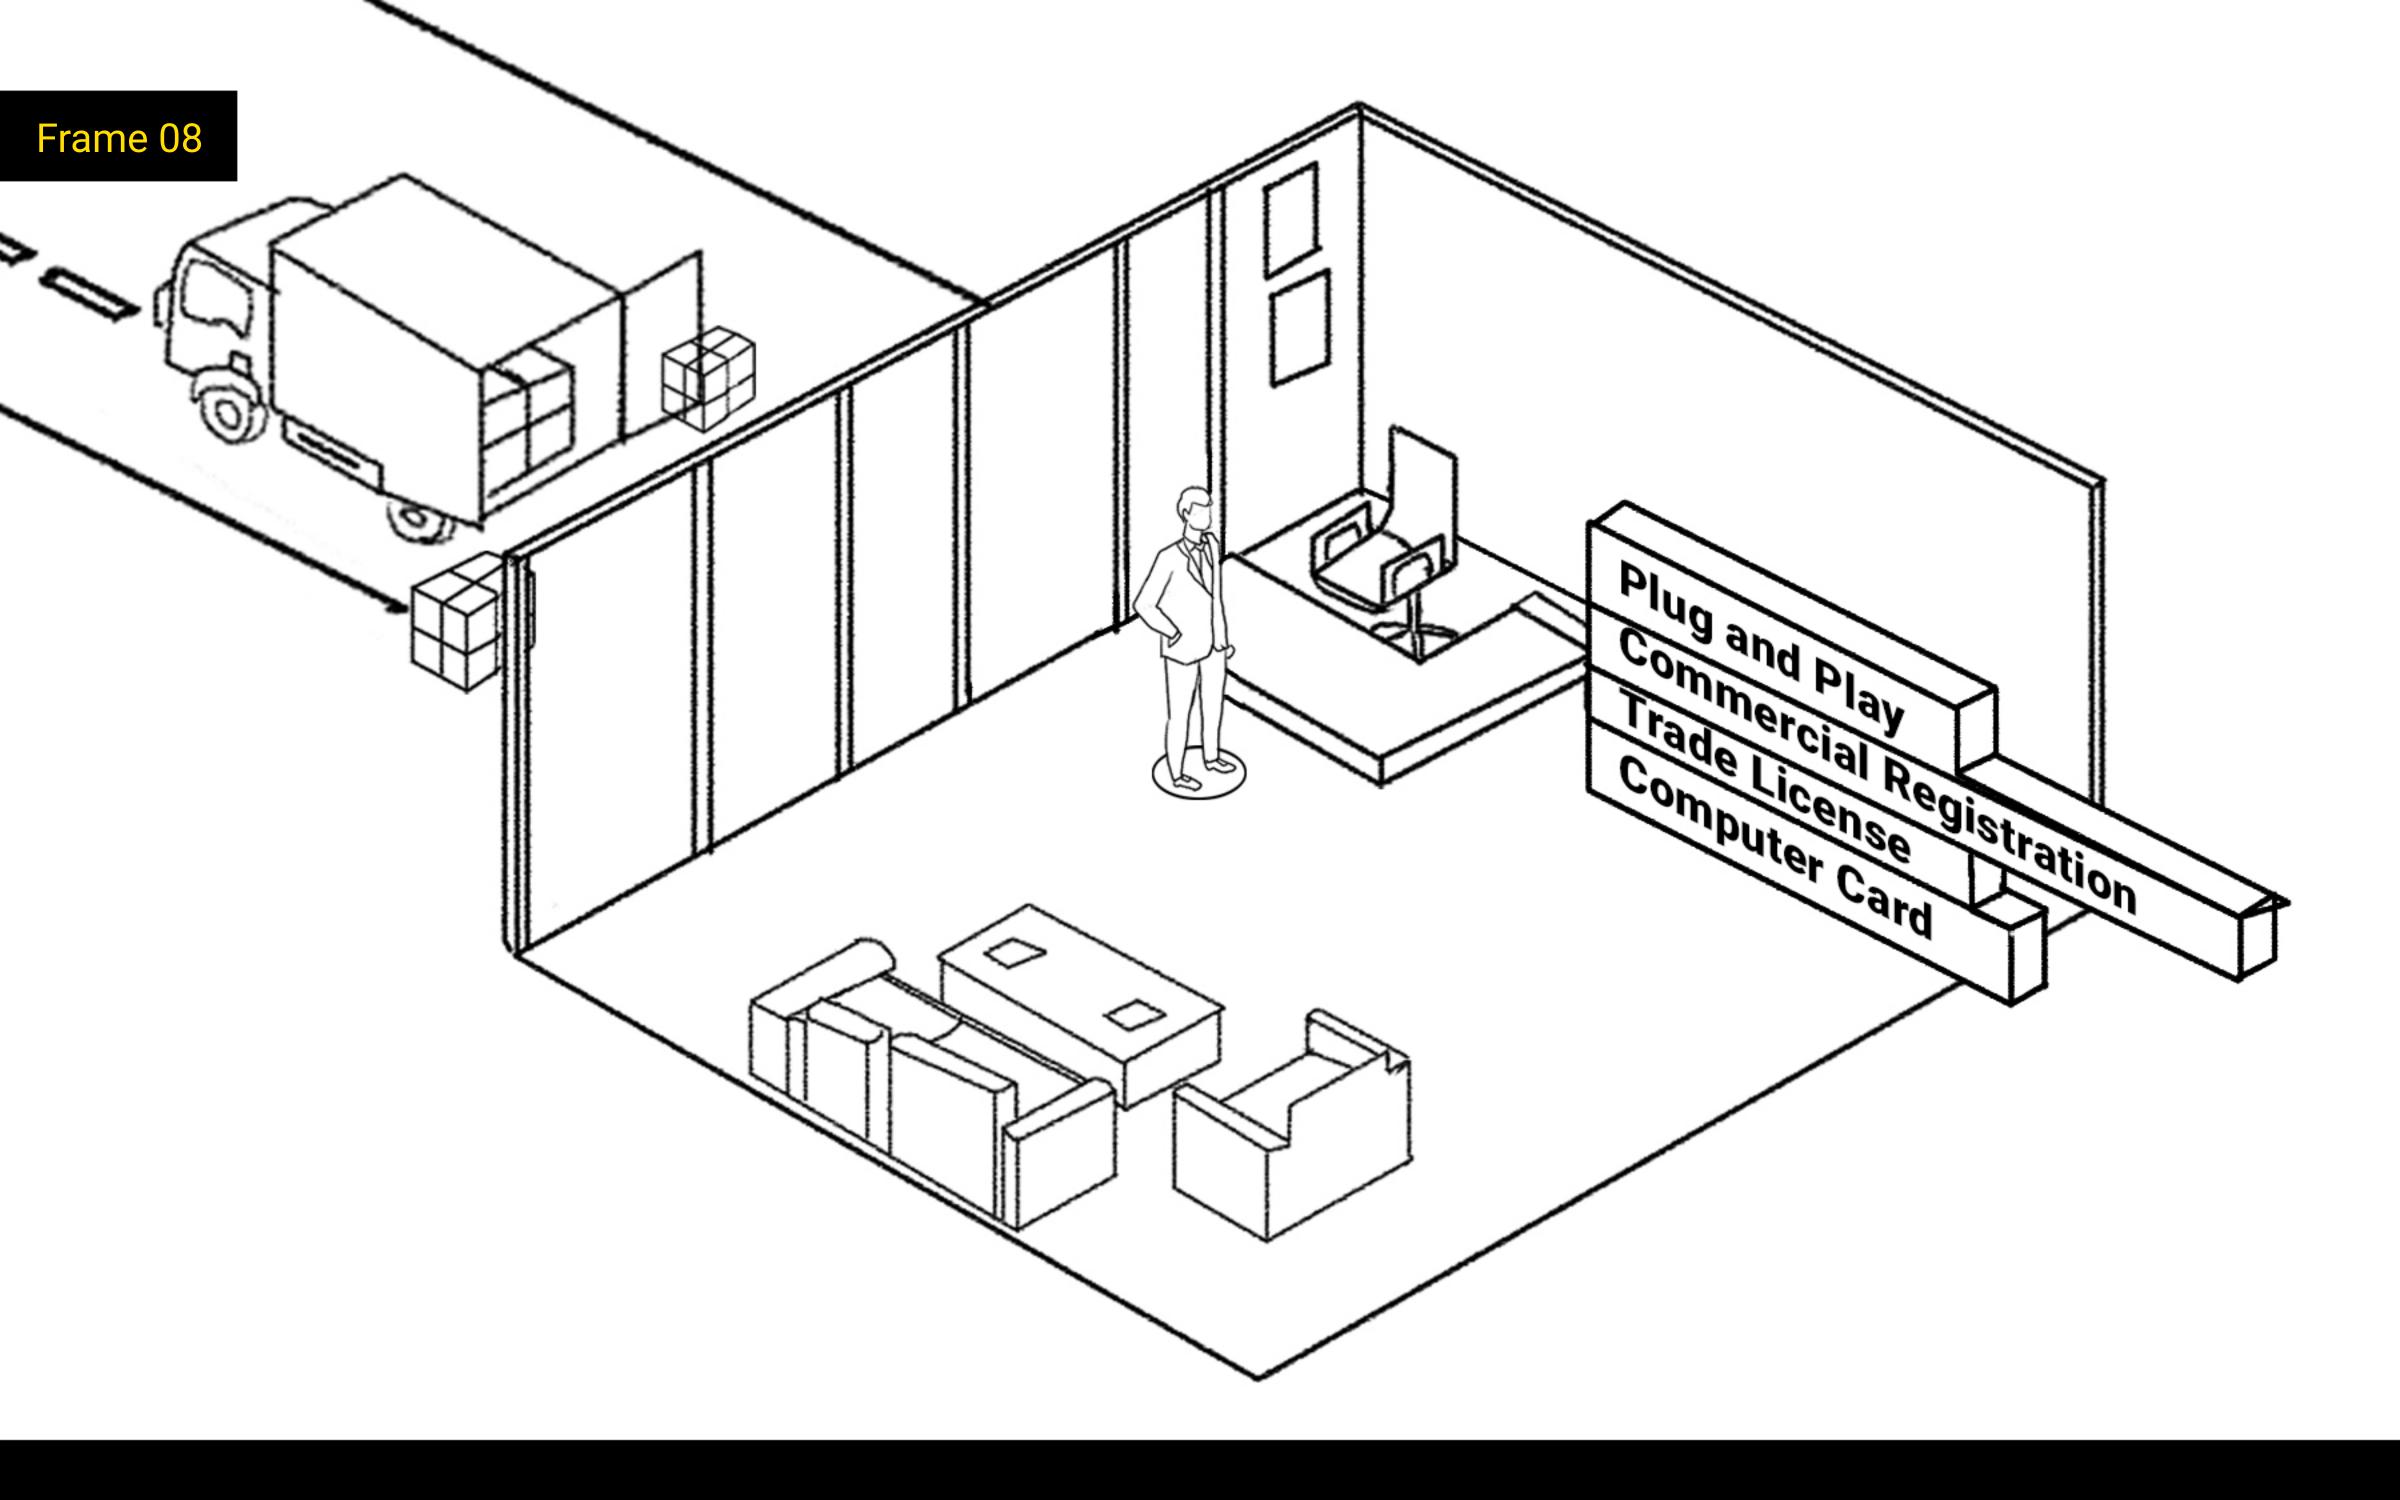

Visual: The hologram screen changes to show a checklist with the text 'Plug and Play, Commercial Registration, Trade License, Computer Card'. A small office space appears around the man.

Voice over: ...you will receive a plug and play unit to set up your operations,...