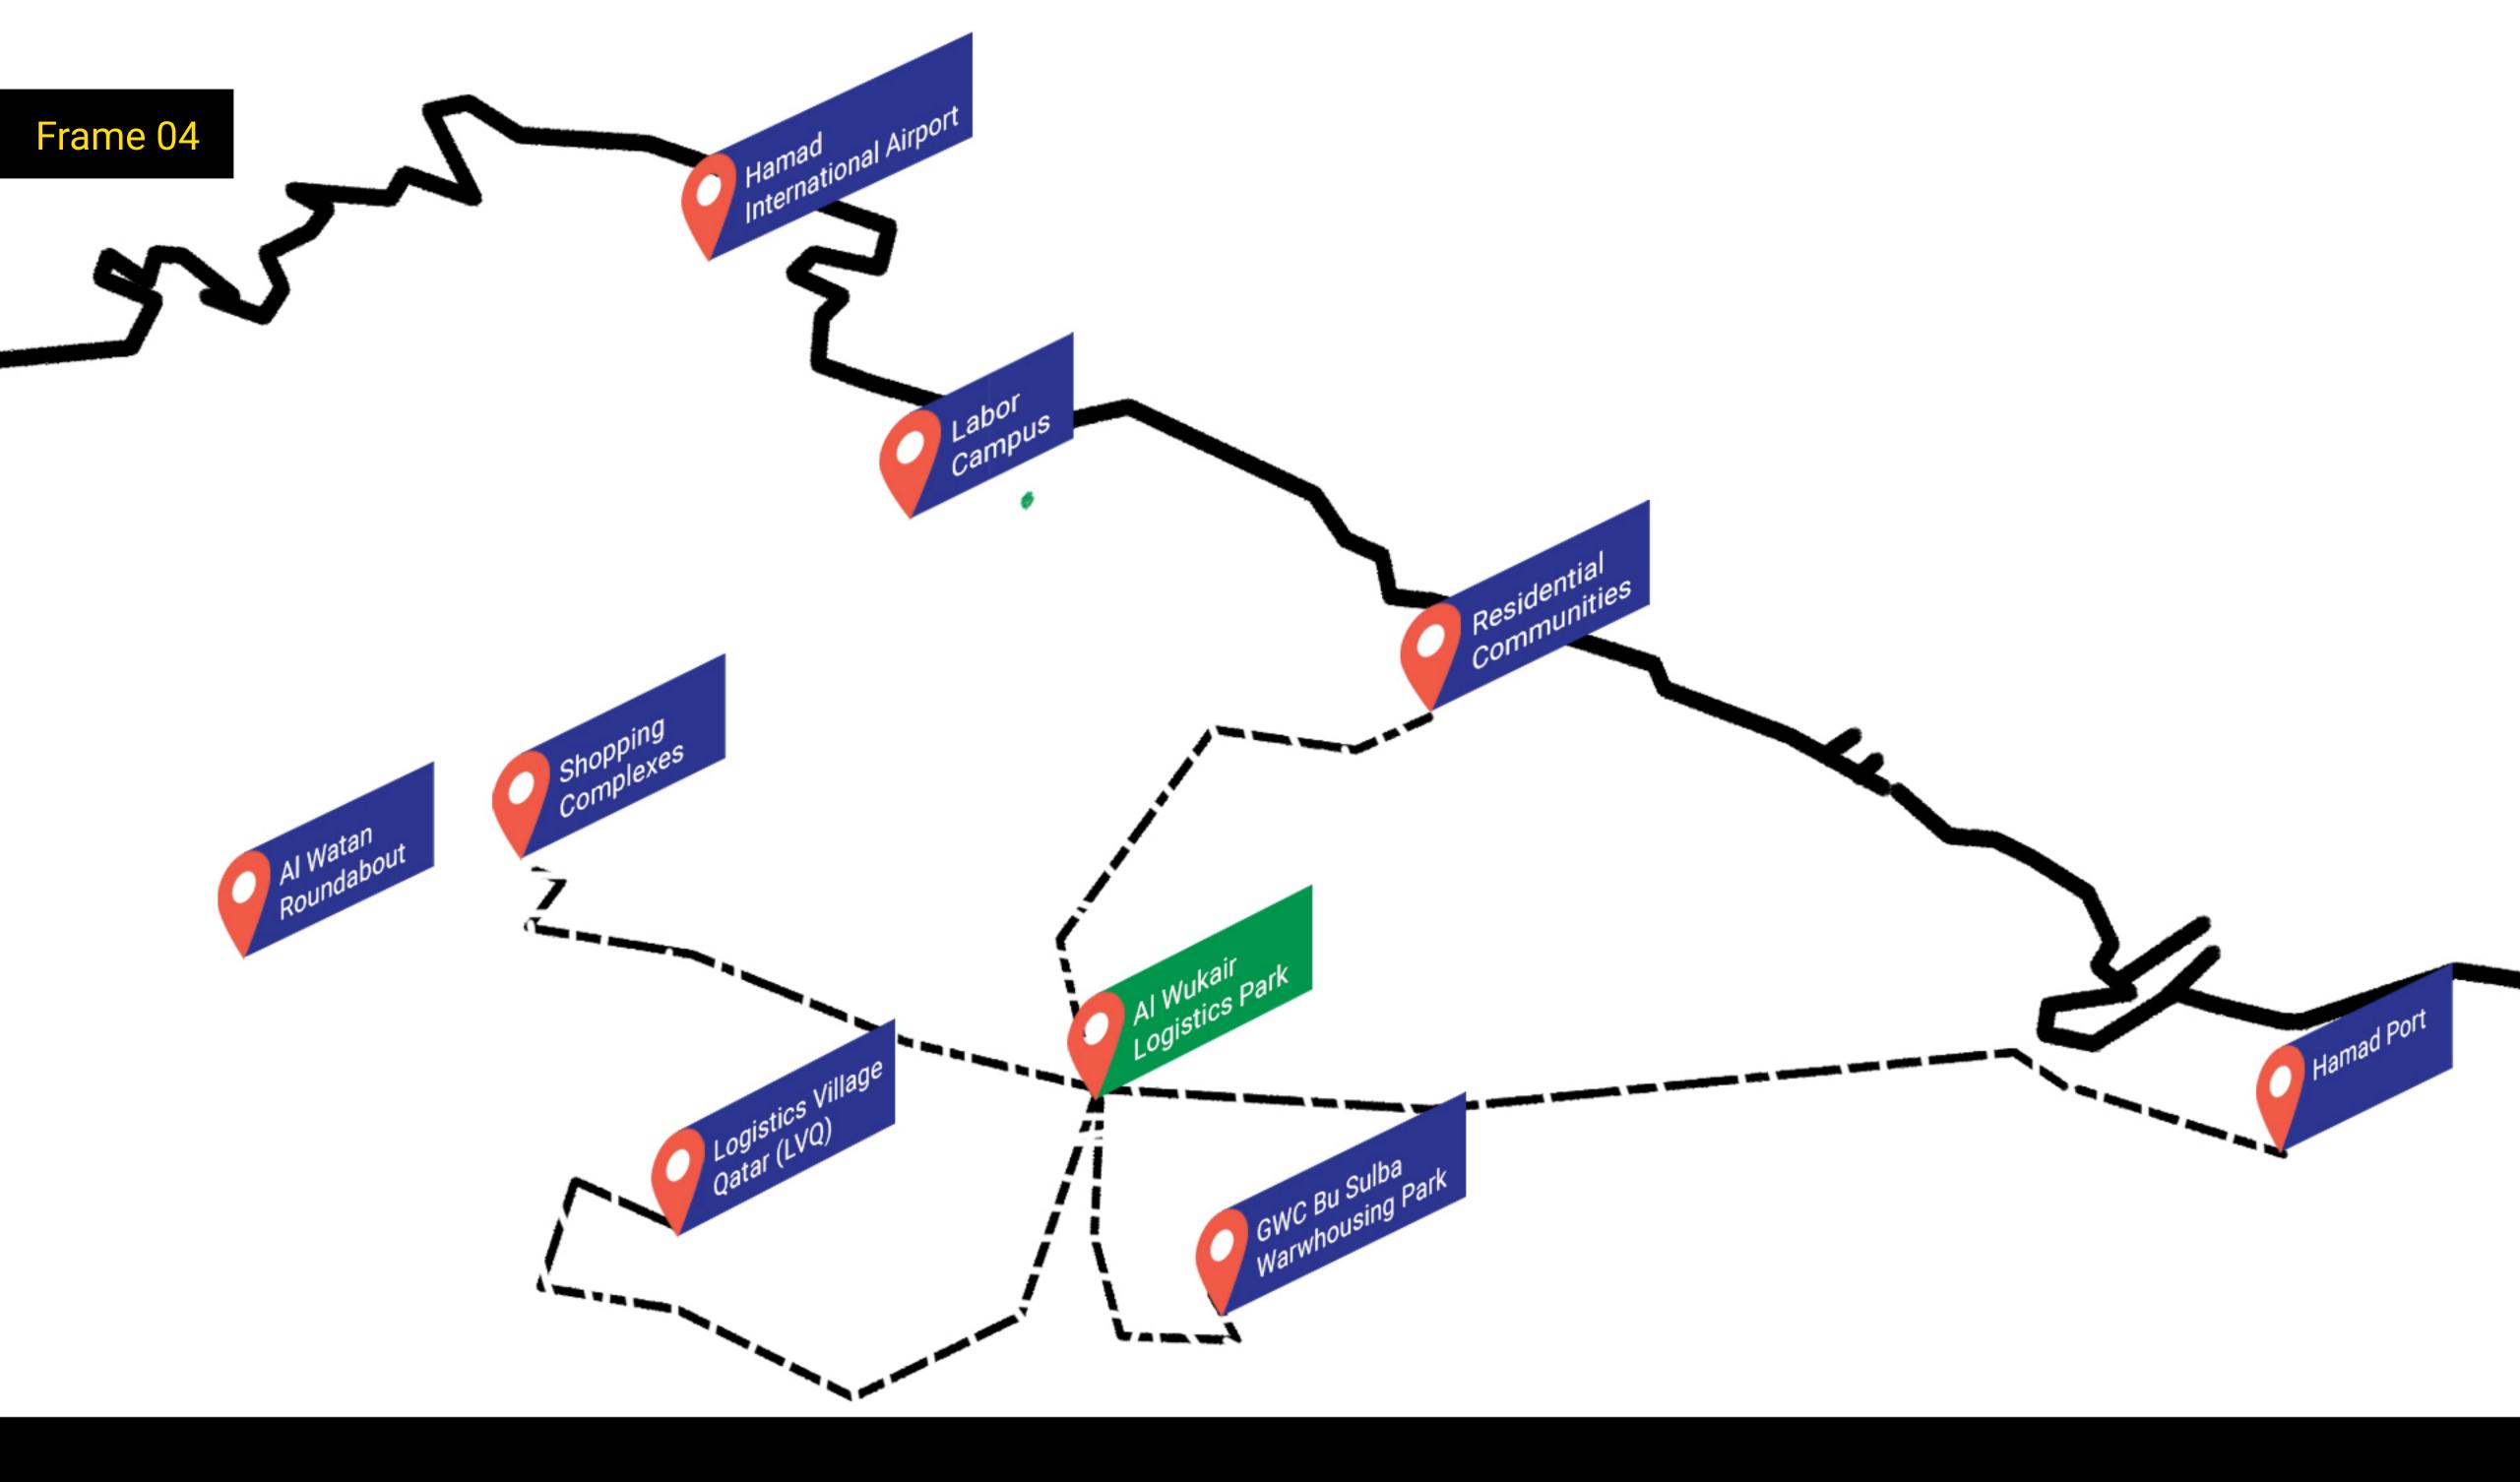

Visual: The camera moves with the trucks to show them entering the gates of Al Wukair Logistics Park.

Voice over: Presenting you Al Wukair Park.

Visual: The scene changes to show the map of Qatar and we show the Al Wukair Park marked in it. We show it being marked 10Km away from New Hamad Port & MIC, and 12km away from the Doha Industrial Area.