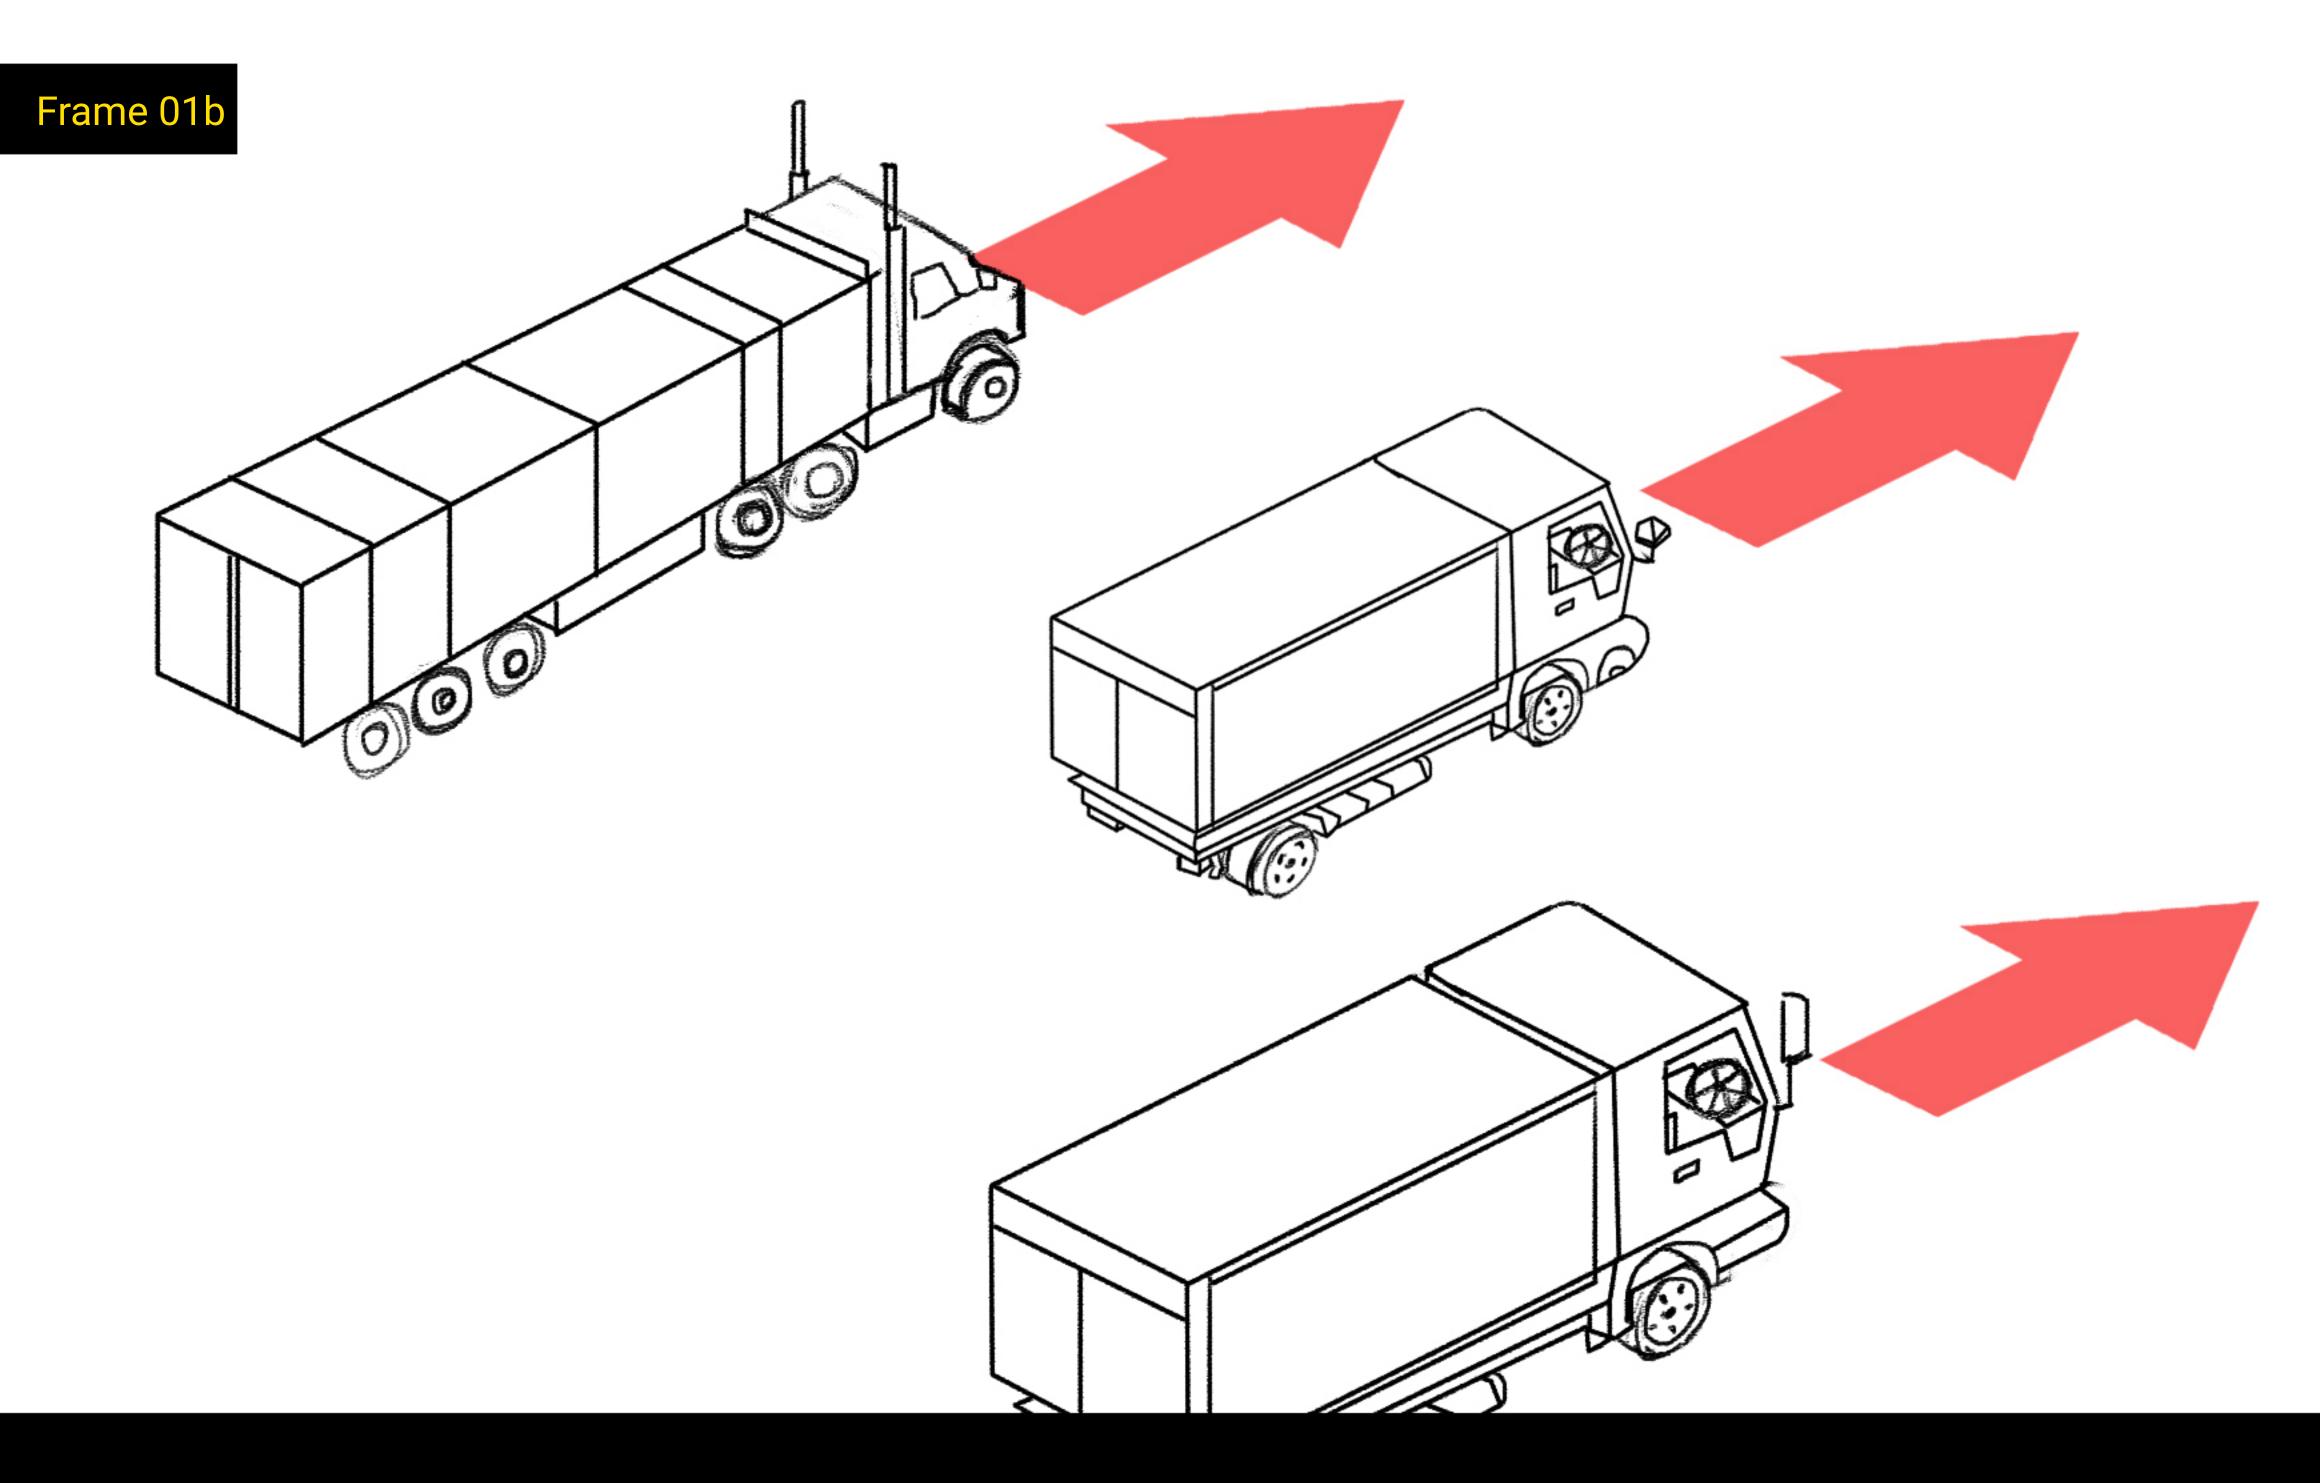

Visual: We show two bigger container trucks entering the scene and moving forward with the first one.

Voice over: ...or an established business with a strong presence.

Visual: The trucks reach in front of a gate and the trucks stop. We can see a construction site behind the gate.