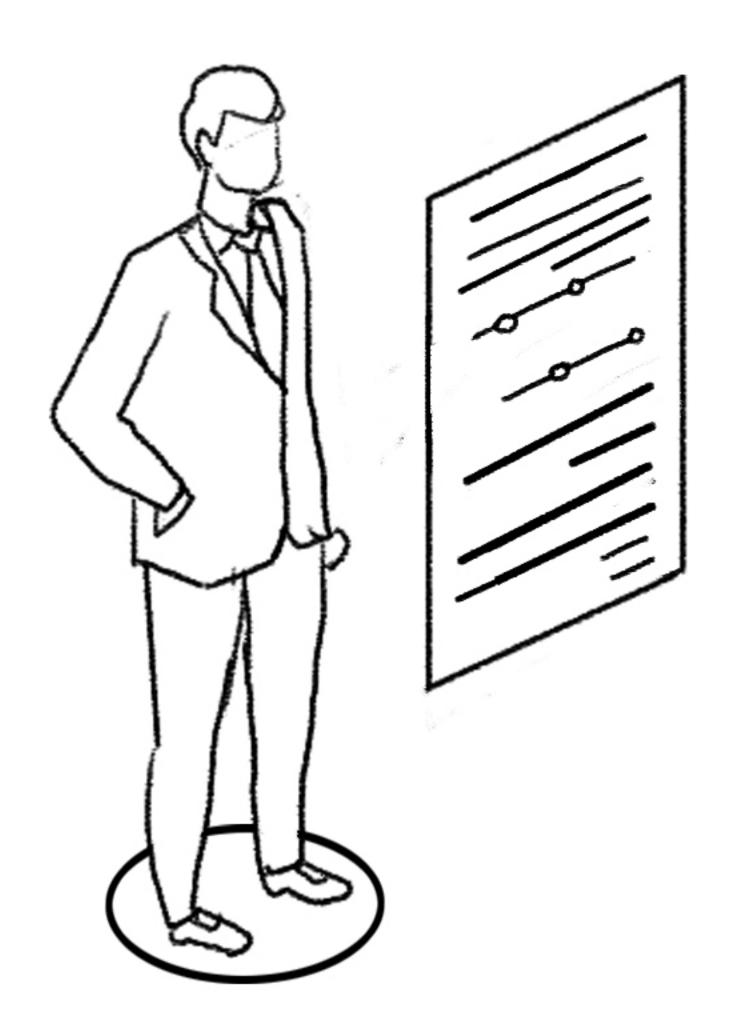

Voice over: ...designed to suit the needs of micro, samll and medium sized businesses from a multitude of industries.

Visual: The scene changes to show a person in a suite. A single page contract appears in front of him in the form of a hologram.

Voice over: GWC offers you a simple one-page contract...

Visual: He changes the duration slider in the contract.

Voice over: ...and flexible contract durations.

Visual: He puts his signature in.

Voice over: Once you sign the contract,...