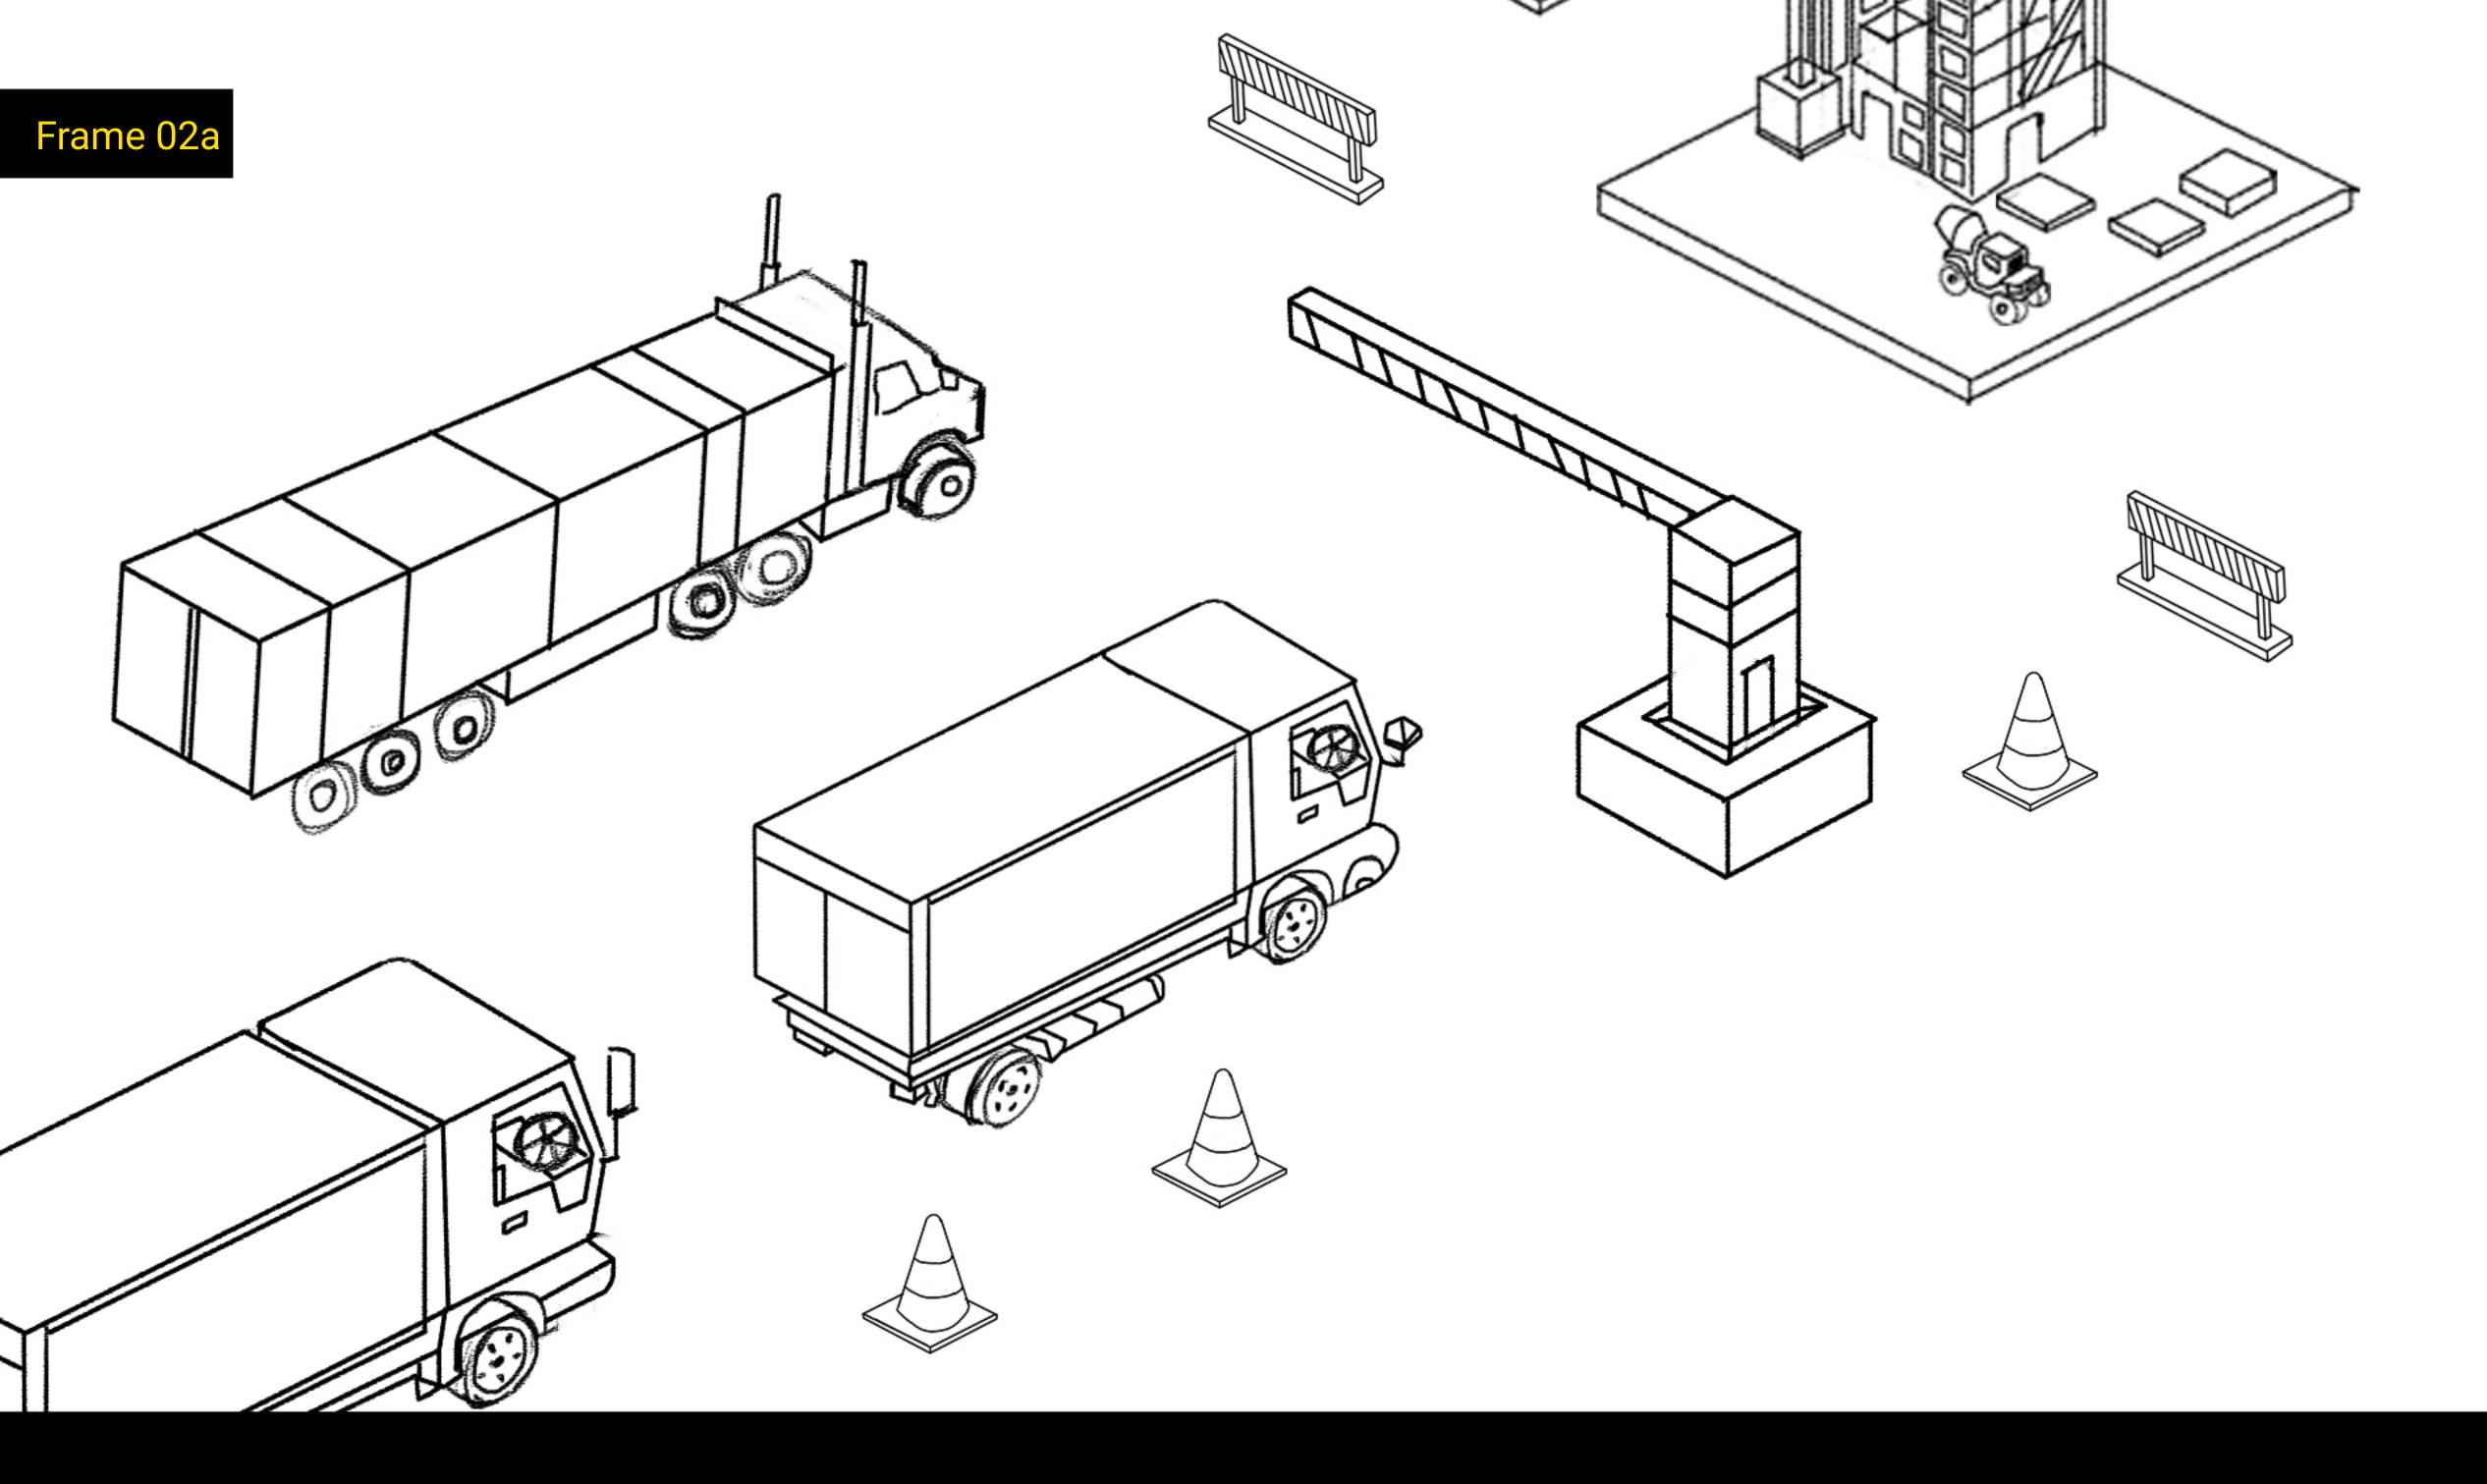

Visual: We show two bigger container trucks entering the scene and moving forward with the first one.

Voice over: ...or an established business with a strong presence.

Visual: The trucks reach in front of a gate and the trucks stop. We can see a construction site behind the gate.

Voice over: Establishing an infrastructure,...

Visual: Contract papers start appearing on the right side of the trucks.

Voice over: ...getting through endless contracts,...

Visual: A paper with a pen and another paper with a seal appear around the trucks as if locking them in.

Voice over: ...registration and permit procedures can be time as well as energy-consuming!

Visual: The obstacles disappear and the gate opens. The trucks continue to move forward.

Voice over: We understand that your priority is to run your business in the most efficient way possible.