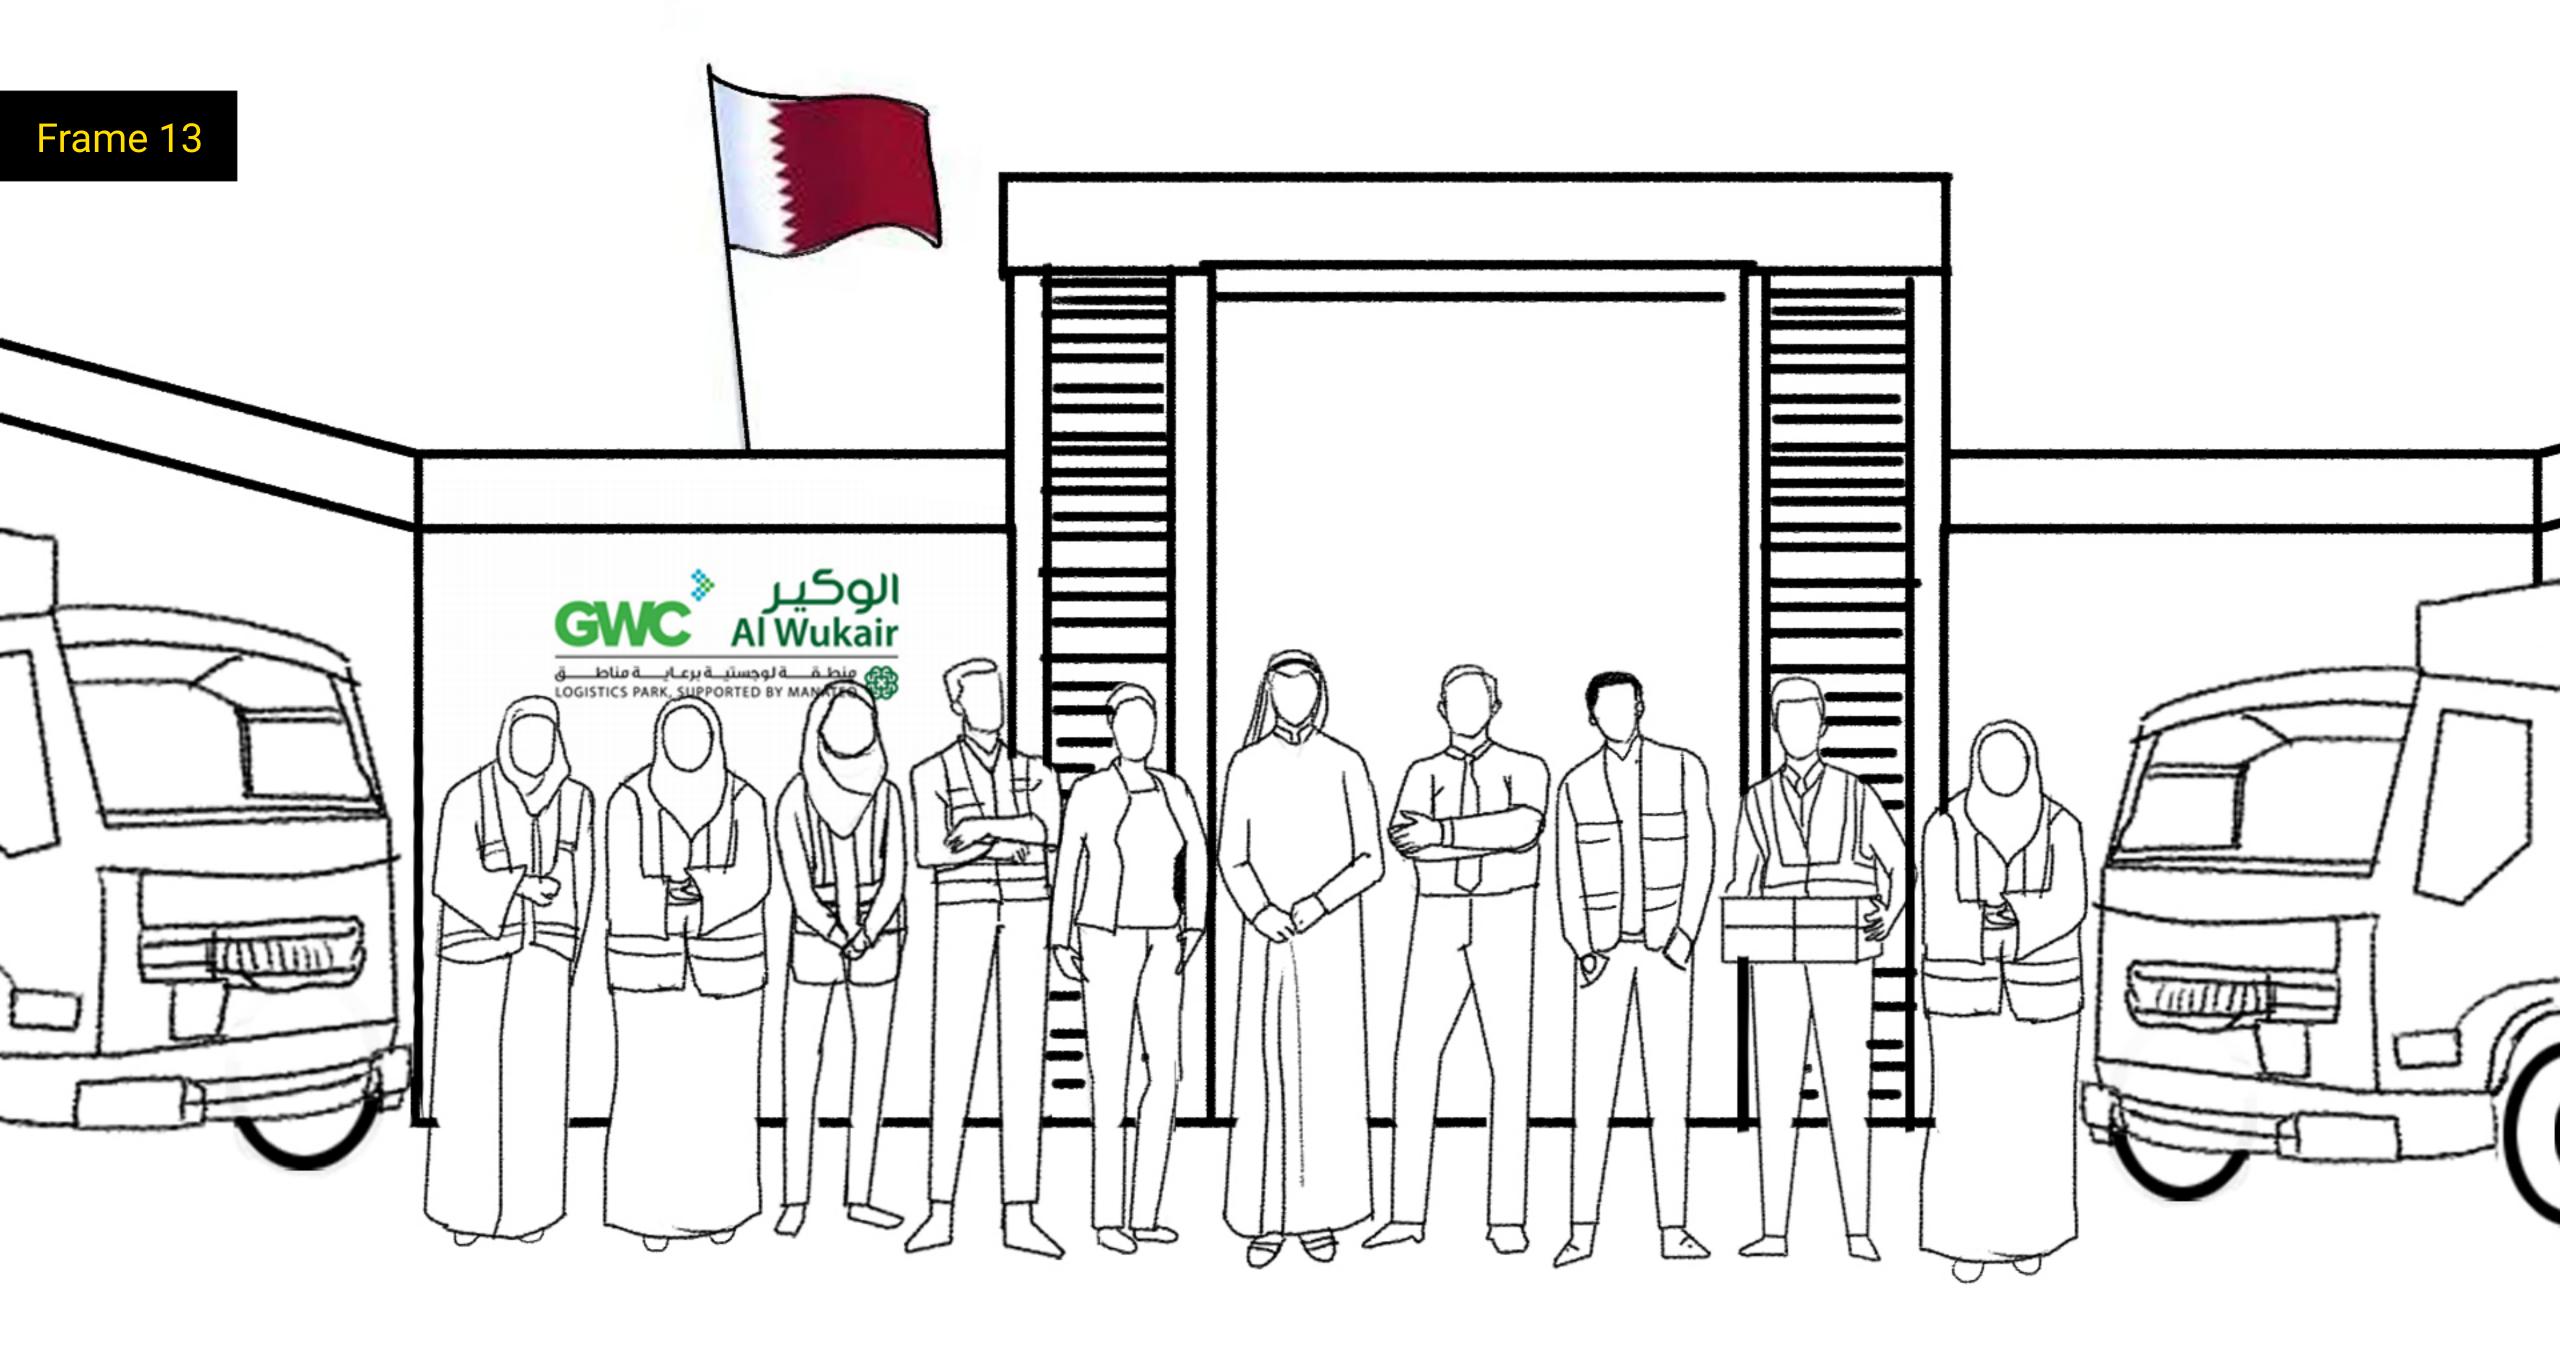

Voice over: ...while being close to your clients and adjacent industries, creating more opportunities.

Visual: The scene then changes to show a 2D view of a few businessmen, manufacturers and carpenters standing looking at the camera with a proud smile on their faces. We show the Qatar National Flag flying in the background.

Voice over: Come grow with us at Al Wukair Park and be a part of Qatar National Vision 2030.