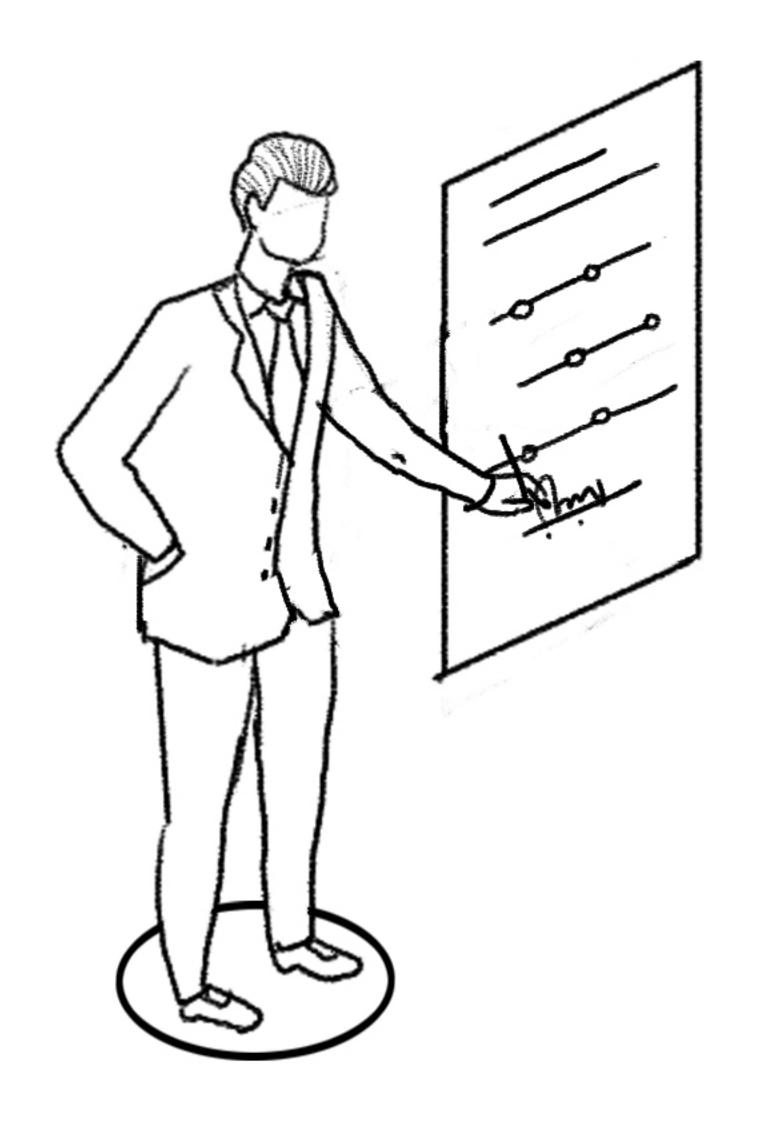

Voice over: GWC offers you a simple one-page contract...

Visual: He changes the duration slider in the contract.

Voice over: ...and flexible contract durations.

Visual: He puts his signature in.

Voice over: Once you sign the contract,...

Visual: The hologram screen changes to show a checklist with the text 'Plug and Play, Commercial Registration, Trade License, Computer Card'. A small office space appears around the man.

Voice over: ...you will receive a plug and play unit to set up your operations,...