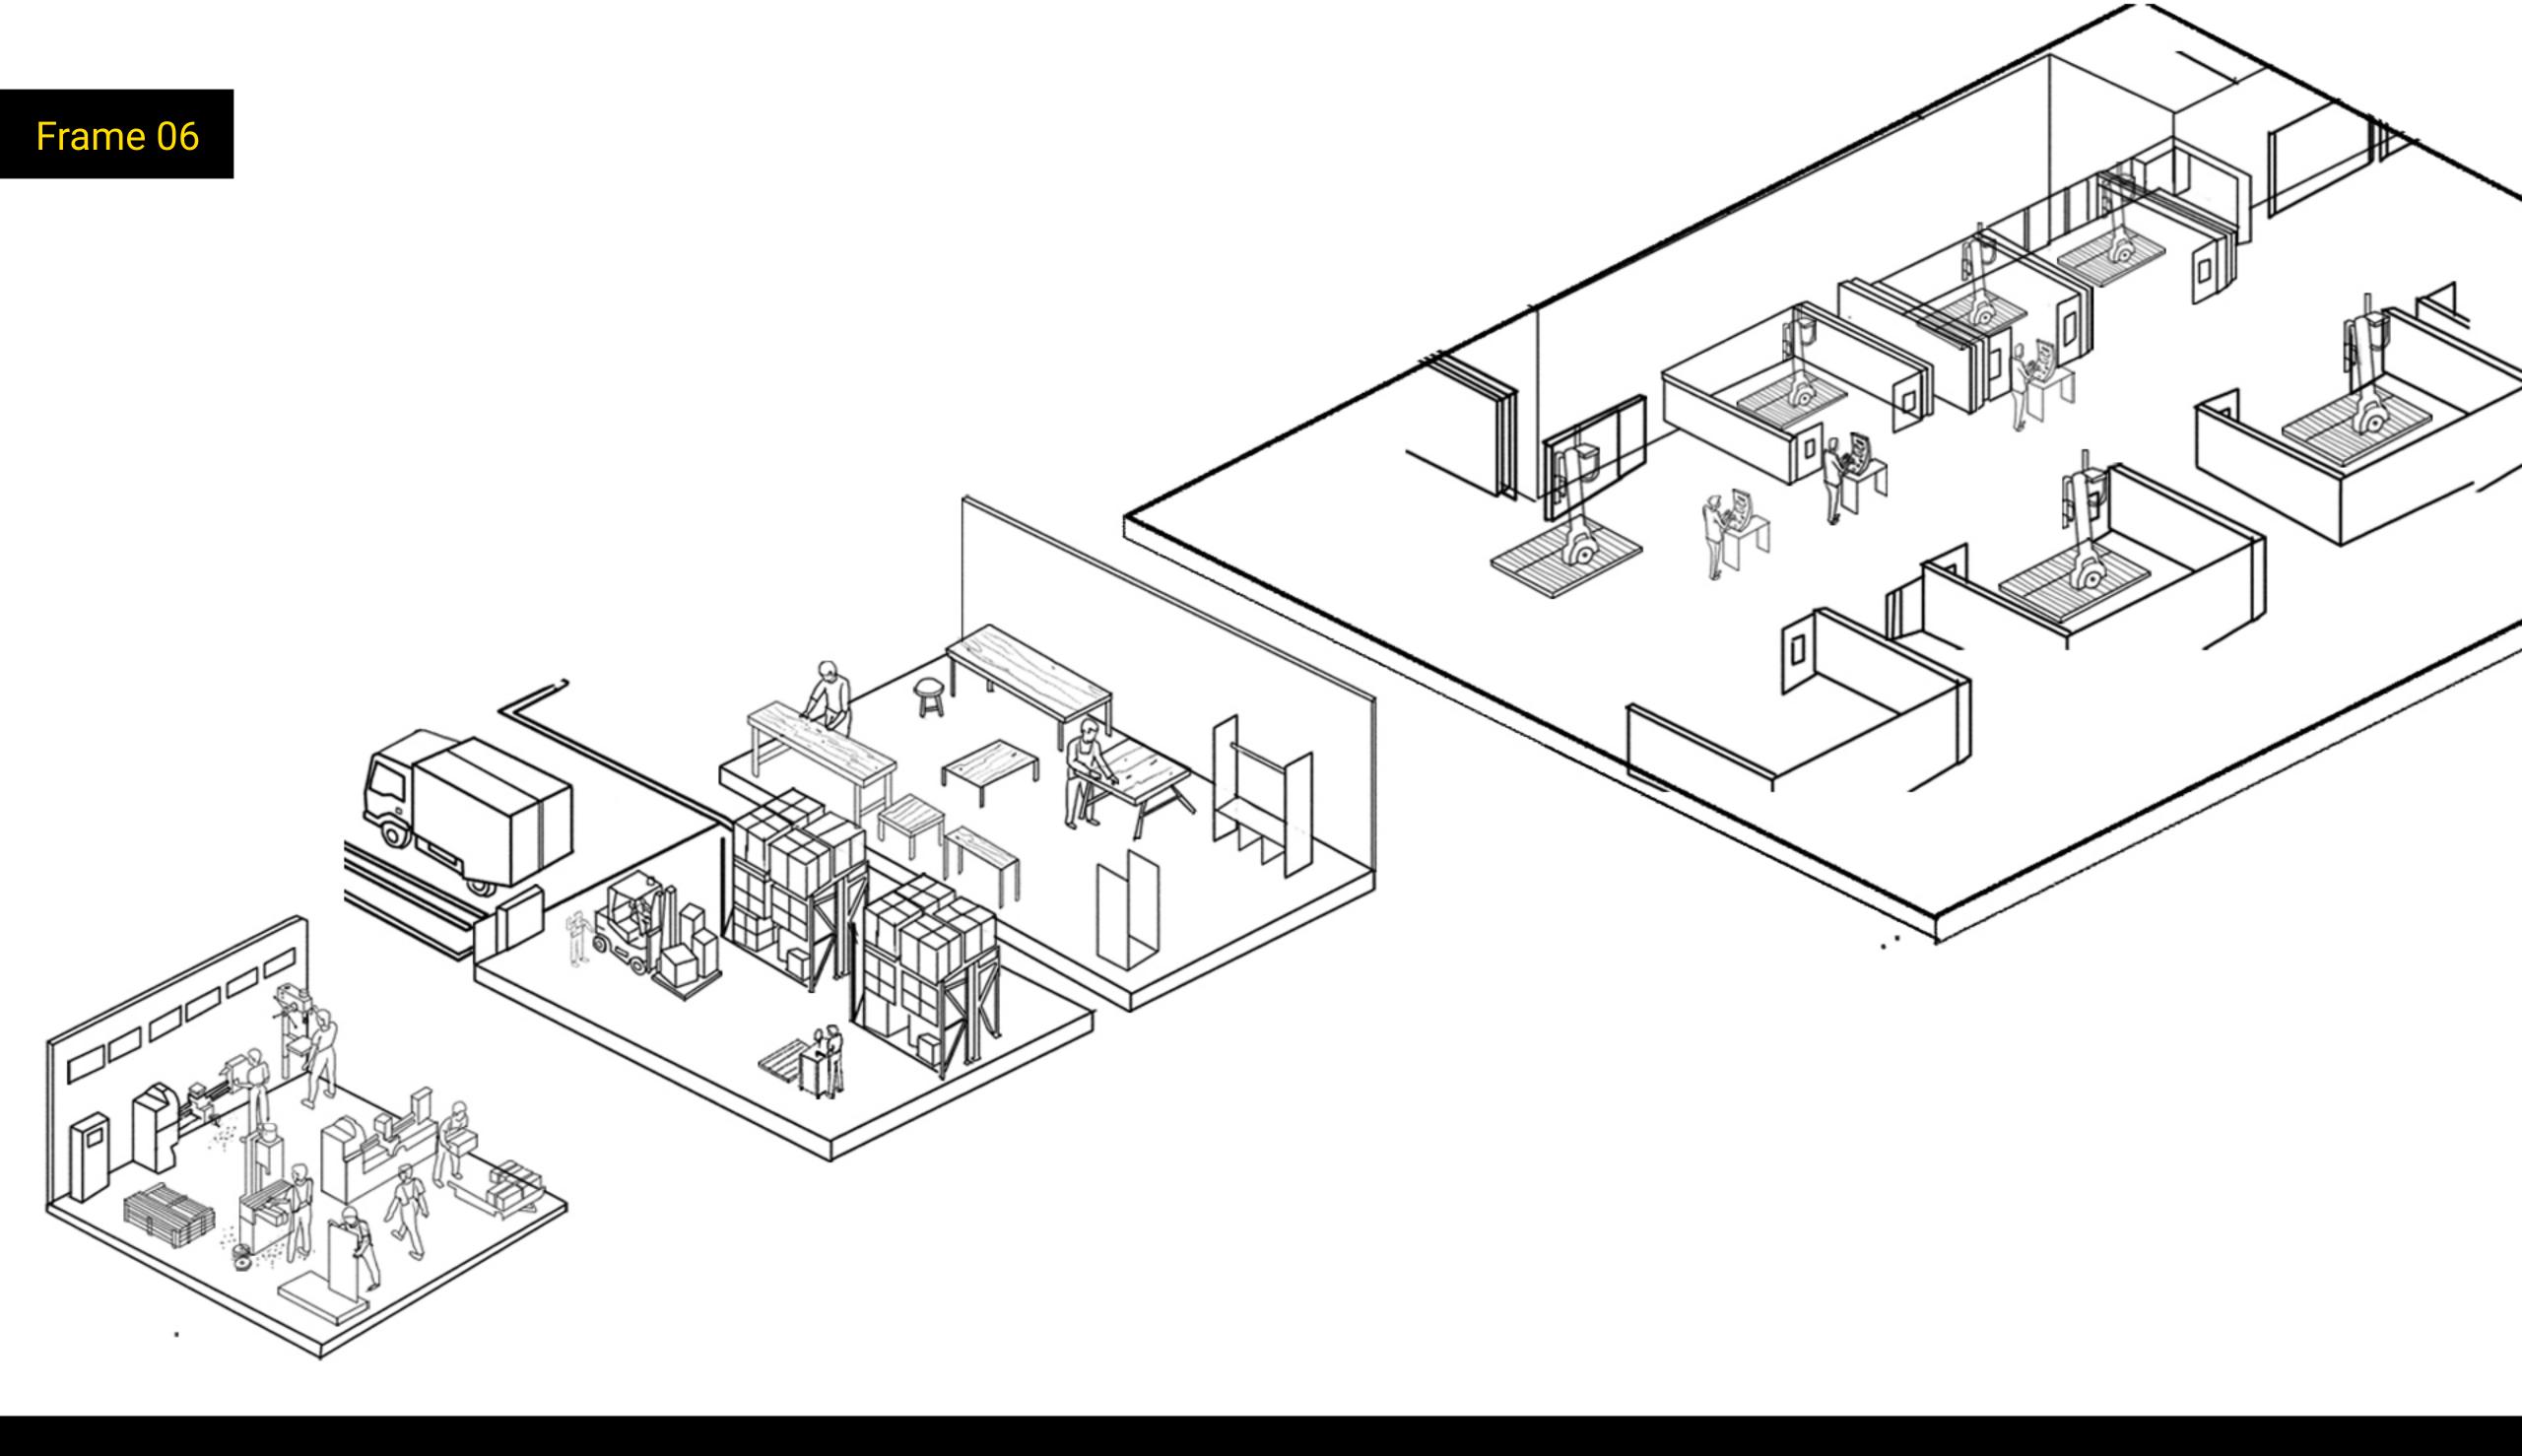

Voice over: ...this facility provides industrial workshops, storage units, showrooms and open yards...

Visual: The scene cuts to show the different businesses of varying size in the park. We show a small metal grinding facility, a medium sized carpentry workshop and a bigger marble cutting facility.

Visual: The hologram screen changes to show a checklist with the text 'Plug and Play, Commercial Registration, Trade License, Computer Card'. A small office space appears around the man.

Voice over: ...you will receive a plug and play unit to set up your operations,...

Visual: The camera pans sideways to show the GWC office building.

Voice over: ...and GWC will facilitate all regulatory approvals and permits.

Visual: The camera zooms in to show another person receiving files from the GWC sales office.

Voice over: And even better, you can obtain these from the GWC sales office.

Visual: The camera pans back and we show the businessman from the previous scene and a warehouse popping up in front of him.